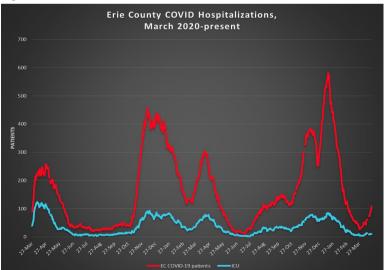

Erie County COVID-19 Hospitalization Data: See Figures 4a and 4b. NYSDOH publishes updated hospitalization data by region at https://coronavirus.health.ny.gov/daily-hospitalization-summary.

Erie County COVID-19 Vaccination Data: See Section 2. NYSDOH updates vaccine data daily. Demographic data: https://coronavirus.health.ny.gov/demographic-vaccination-data.

#### Figure 4a

Figure 4b

\*Important Note: Due to the holiday, data collection from health care facilities by NYSDOH was paused from 4/15/2022-4/17/2022.

Data provided by Erie County hospitals and NYSDOH. Patients may include residents from outside Erie County. See https://coronavirus.health.ny.gov/daily-hospitalization-summary