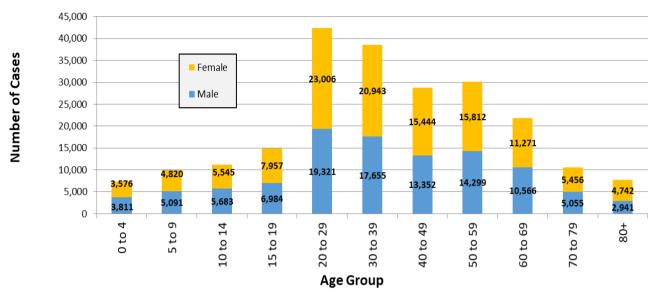

#### Figure 1

## Confirmed COVID-19 Cases by Age Group and Gender (March 2020-present)

Figure 2 Confirmed COVID-19 Cases by Age Group (April 17-23, 2022)

Table 1

New Cases in Past Seven Days, Past Six Weeks

| Week Ending | New Cases<br>in Past 7<br>Days | Total New Cases in the Past Seven<br>Days per 100,000 Persons* | This metric shows trends over time.<br>*Population Source: 2020 U.S.<br>Census Bureau |
|-------------|--------------------------------|----------------------------------------------------------------|---------------------------------------------------------------------------------------|
| 3/19/2022   | 501                            | 52.5                                                           |                                                                                       |
| 3/26/2022   | 675                            | 70.7                                                           |                                                                                       |
| 4/2/2022    | 996                            | 104.4                                                          |                                                                                       |
| 4/9/2022    | 1,632                          | 171.0                                                          |                                                                                       |
| 4/16/2022   | 2,619                          | 274.5                                                          |                                                                                       |
| 4/23/2022   | 3,822                          | 400.5                                                          |                                                                                       |