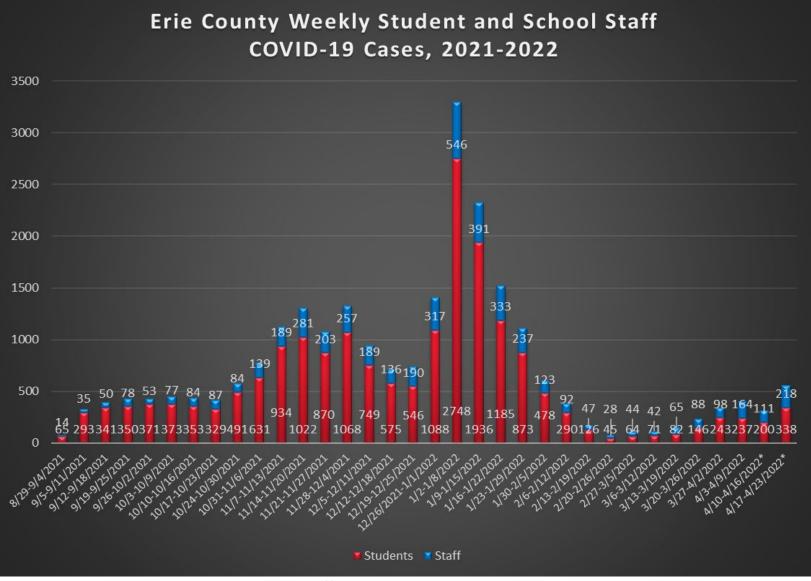

Figure 3: Erie County Weekly k-12 student and school staff COVID-19 cases

\*Data are incomplete for the past two weeks due to lags in reporting from schools and labs.

These data may include include self-reported at-home COVID-19 positive tests.