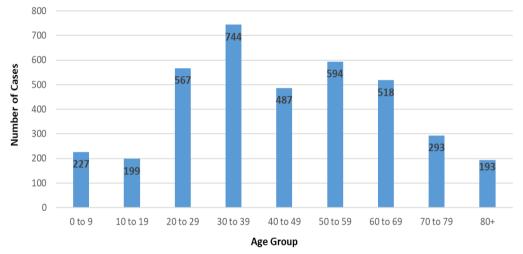

## Confirmed COVID-19 Cases by Age Group and Gender (March 2020-present)

Figure 2 Confirmed COVID-19 Cases by Age Group (April 17-23, 2022)

Table 1

New Cases in Past Seven Days, Past Six Weeks

| Week Ending | New Cases<br>in Past 7<br>Days | Total New Cases in the Past Seven<br>Days per 100,000 Persons* | This metric shows trends over time.<br>*Population Source: 2020 U.S.<br>Census Bureau |
|-------------|--------------------------------|----------------------------------------------------------------|---------------------------------------------------------------------------------------|
| 3/19/2022   | 501                            | 52.5                                                           |                                                                                       |
| 3/26/2022   | 675                            | 70.7                                                           |                                                                                       |
| 4/2/2022    | 996                            | 104.4                                                          |                                                                                       |
| 4/9/2022    | 1,632                          | 171.0                                                          |                                                                                       |
| 4/16/2022   | 2,619                          | 274.5                                                          |                                                                                       |
| 4/23/2022   | 3,822                          | 400.5                                                          |                                                                                       |