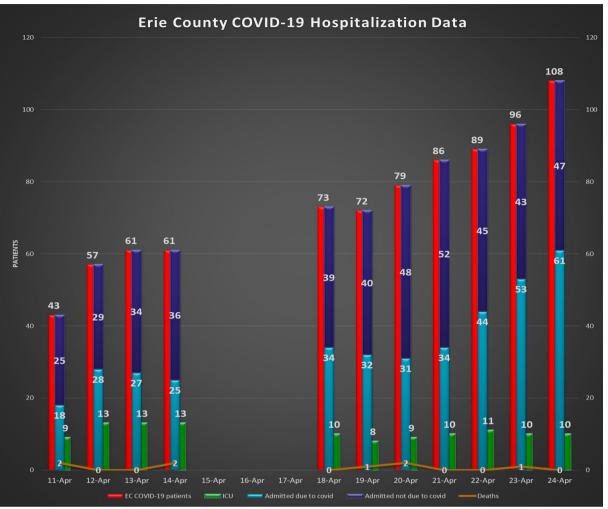

Erie County COVID-19 Hospitalization Data: See Figures 4a and 4b. NYSDOH publishes updated hospitalization data by region at https://coronavirus.health.ny.gov/daily-hospitalization-summary.

Erie County COVID-19 Vaccination Data: See Section 2. NYSDOH updates vaccine data daily. Demographic data: https://coronavirus.health.ny.gov/demographic-vaccination-data.

#### Figure 4a

Figure 4b

\*Important Note: Due to the holiday, data collection from health care facilities by NYSDOH was paused from 4/15/2022-4/17/2022.

Data provided by Erie County hospitals and NYSDOH. Patients may include residents from outside Erie County. See https://coronavirus.health.ny.gov/daily-hospitalization-summary