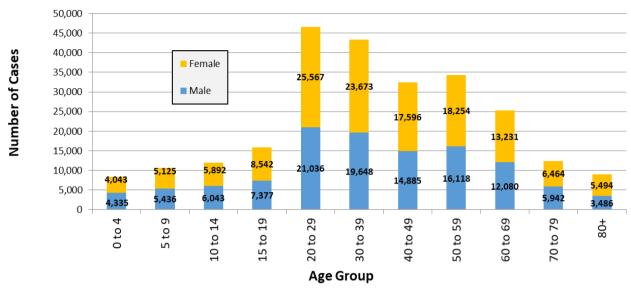

## **Section 1: Confirmed COVID-19 Cases**

Figure 1

Confirmed COVID-19 Cases by Age Group and Gender (March 2020-present)

Figure 2

Confirmed COVID-19 Cases by Age Group (July 10-16, 2022)

Table 1

New Cases in Past Seven Days, Past Six Weeks