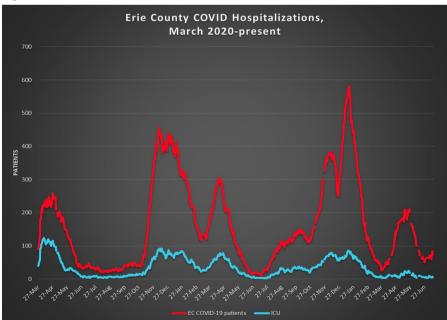

Buffalo city COVID-19 cases comprised 33.7% of new COVID-19 cases this past week. (Buffalo city population is 29.2% of all Erie County residents).

Erie County COVID-19 Hospitalization Data: See Figures 4a and 4b. NYSDOH publishes updated hospitalization data by region at https://coronavirus.health.ny.gov/daily-hospitalization-summary.

| <u>CONTENTS</u>                                                          |        |  |  |  |  |
|--------------------------------------------------------------------------|--------|--|--|--|--|
| Section 1: COVID-19 Case Data                                            |        |  |  |  |  |
| Figure 1: Confirmed COVID-19 Cases by Age Group & Gender (to date)       | Page 1 |  |  |  |  |
| Figure 2: Confirmed COVID-19 Cases by Age Group and Gender (latest week) | Page 1 |  |  |  |  |
| Table 1: New COVID-19 Cases in the Past Seven Days                       | Page 1 |  |  |  |  |
| Table 2: Confirmed COVID-19 Cases by ZIP Code                            | Page 2 |  |  |  |  |
| Figure 3: Erie County Weekly k-12 Student and School Staff Cases         | Page 4 |  |  |  |  |
| Figures 4a and 4b: Erie County COVID-19 Hospitalizations                 | Page 5 |  |  |  |  |
| Section 2: COVID-19 Vaccination Data                                     |        |  |  |  |  |
| Table 3: Erie County COVID-19 Vaccination Rates by Age and ZIP Code      | Page 6 |  |  |  |  |
| Section 3: COVID-19 Mortality Data                                       |        |  |  |  |  |
| Tables 4 & 5: Erie County COVID-19 Deaths By Age Group                   | Page 8 |  |  |  |  |
| Table 6: Erie County COVID-19 Deaths by Residence                        | Page 8 |  |  |  |  |

All data are provisional and represent data available at the time of the report.

<sup>\*</sup>Data are incomplete for the past two weeks due to lags in reporting from schools and labs.

Figure 4a

Most recent available data from NYSDOH included.

Figure 4b

Data provided by Erie County hospitals and NYSDOH. Patients may include residents from outside Erie County. See https://coronavirus.health.ny.gov/daily-hospitalization-summary