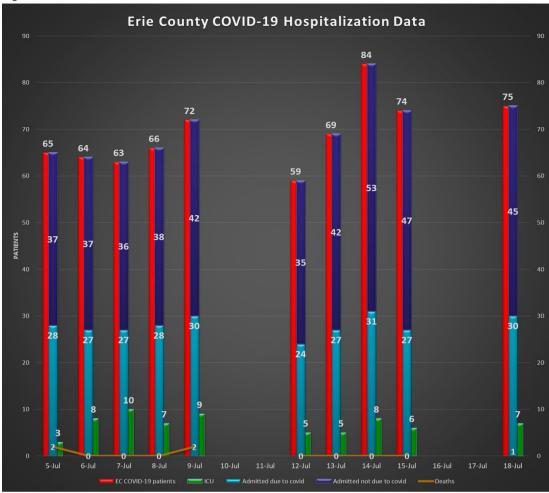

Buffalo city COVID-19 cases comprised 33.7% of new COVID-19 cases this past week. (Buffalo city population is 29.2% of all Erie County residents).

Erie County COVID-19 Hospitalization Data: See Figures 4a and 4b. NYSDOH publishes updated hospitalization data by region at https://coronavirus.health.ny.gov/daily-hospitalization-summary.

All data are provisional and represent data available at the time of the report.

<sup>\*</sup>Data are incomplete for the past two weeks due to lags in reporting from schools and labs.

Figure 4a

Most recent available data from NYSDOH included.

Figure 4b

Data provided by Erie County hospitals and NYSDOH. Patients may include residents from outside Erie County. See https://coronavirus.health.ny.gov/daily-hospitalization-summary