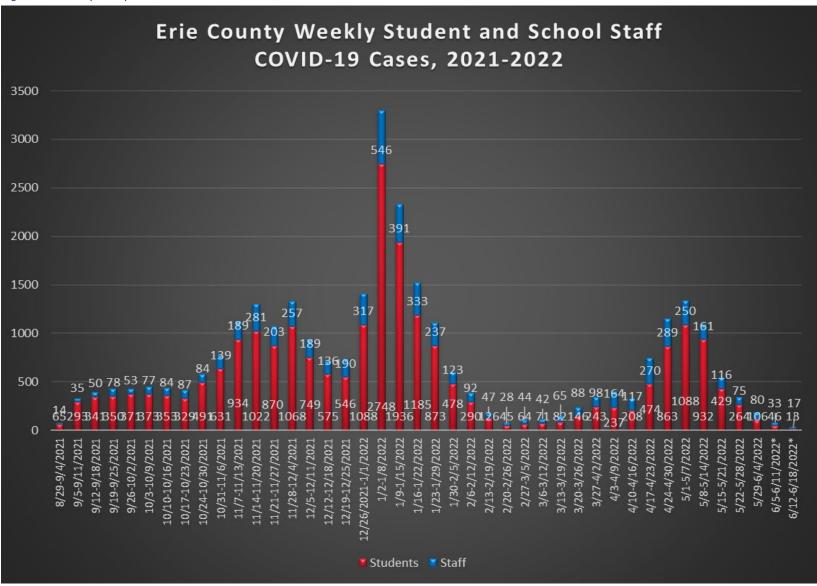

<sup>†</sup> Total Population Value for Erie County (954,236) from 2020 U.S. Census Bureau used to calculate 'All Erie County' daily and 7-day case rates

Figure 3: Erie County Weekly k-12 student and school staff COVID-19 cases

The week ending June 18 was the last week of reporting for the 2021-2022 school year.

Please see NYS School COVID-19 Report Card: https://schoolcovidreportcard.health.ny.gov

These data may include self-reported at-home COVID-19 positive tests.

All data are provisional and represent data available at the time of the report.

<sup>\*</sup>Data are incomplete for the past two weeks due to lags in reporting from schools and labs.

Figure 4a

Most recent available data from NYSDOH included.