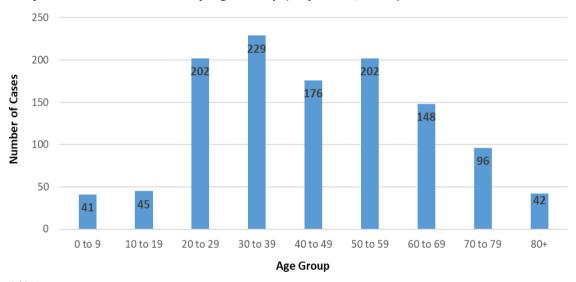

## **Section 1: Confirmed COVID-19 Cases**

Figure 1

Confirmed COVID-19 Cases by Age Group and Gender (March 2020-present)

Figure 2

Confirmed COVID-19 Cases by Age Group (July 10-16, 2022)

Table 1

New Cases in Past Seven Days, Past Six Weeks