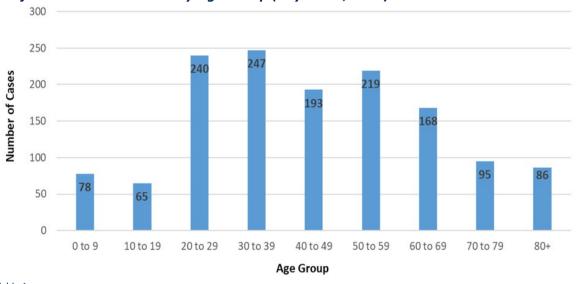

## **Section 1: Confirmed COVID-19 Cases**

Figure 1

Confirmed COVID-19 Cases by Age Group and Gender (March 2020-present)

Figure 2

Confirmed COVID-19 Cases by Age Group (July 24-30, 2022)

Table 1

New Cases in Past Seven Days, Past Six Weeks