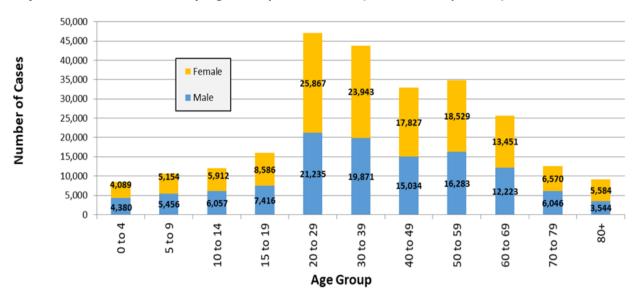

## **Section 1: Confirmed COVID-19 Cases**

Figure 1

Confirmed COVID-19 Cases by Age Group and Gender (March 2020-present)

Figure 2

Confirmed COVID-19 Cases by Age Group (July 24-30, 2022)

Table 1

New Cases in Past Seven Days, Past Six Weeks