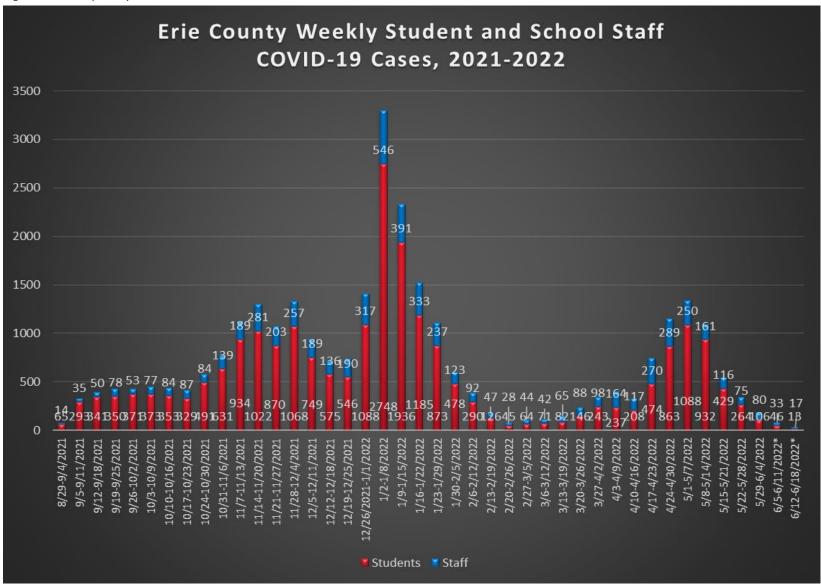

<sup>†</sup> Total Population Value for Erie County (954,236) from 2020 U.S. Census Bureau used to calculate 'All Erie County' daily and 7-day case rates

Figure 3: Erie County Weekly k-12 student and school staff COVID-19 cases

The week ending June 18 was the last week of reporting for the 2021-2022 school year.

Please see NYS School COVID-19 Report Card: https://schoolcovidreportcard.health.ny.gov

These data may include self-reported at-home COVID-19 positive tests.

All data are provisional and represent data available at the time of the report.

<sup>\*</sup>Data are incomplete for the past two weeks due to lags in reporting from schools and labs.

Figure 4a

Most recent available data from NYSDOH included.