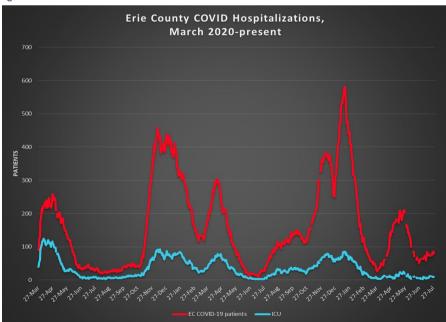

Buffalo city COVID-19 cases comprised 29.5% of new COVID-19 cases this past week. (Buffalo city population is 29.2% of all Erie County residents).

Erie County COVID-19 Hospitalization Data: See Figures 4a and 4b. NYSDOH publishes updated hospitalization data by region at https://coronavirus.health.ny.gov/daily-hospitalization-summary.

| <u>CONTENTS</u>                                                          |        |  |  |  |  |
|--------------------------------------------------------------------------|--------|--|--|--|--|
| Section 1: COVID-19 Case Data                                            |        |  |  |  |  |
| Figure 1: Confirmed COVID-19 Cases by Age Group & Gender (to date)       | Page 1 |  |  |  |  |
| Figure 2: Confirmed COVID-19 Cases by Age Group and Gender (latest week) | Page 1 |  |  |  |  |
| Table 1: New COVID-19 Cases in the Past Seven Days                       | Page 1 |  |  |  |  |
| Table 2: Confirmed COVID-19 Cases by ZIP Code                            | Page 2 |  |  |  |  |
| Figure 3: Erie County Weekly k-12 Student and School Staff Cases         | Page 4 |  |  |  |  |
| Figures 4a and 4b: Erie County COVID-19 Hospitalizations                 | Page 5 |  |  |  |  |
| Section 2: COVID-19 Vaccination Data                                     |        |  |  |  |  |
| Table 3: Erie County COVID-19 Vaccination Rates by Age and ZIP Code      | Page 6 |  |  |  |  |
| Section 3: COVID-19 Mortality Data                                       |        |  |  |  |  |
| Tables 4 & 5: Erie County COVID-19 Deaths By Age Group                   | Page 8 |  |  |  |  |
| Table 6: Erie County COVID-19 Deaths by Residence                        | Page 8 |  |  |  |  |

All data are provisional and represent data available at the time of the report.

<sup>\*</sup>Data are incomplete for the past two weeks due to lags in reporting from schools and labs.

Figure 4a

Most recent available data from NYSDOH included.

Figure 4b

Data provided by Erie County hospitals and NYSDOH. Patients may include residents from outside Erie County. See https://coronavirus.health.ny.gov/daily-hospitalization-summary