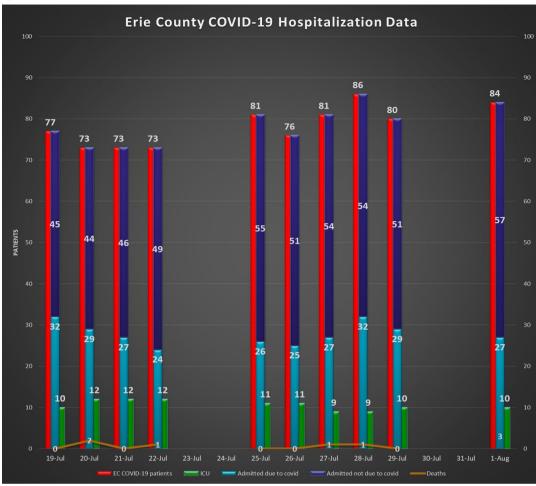

Buffalo city COVID-19 cases comprised 29.5% of new COVID-19 cases this past week. (Buffalo city population is 29.2% of all Erie County residents).

Erie County COVID-19 Hospitalization Data: See Figures 4a and 4b. NYSDOH publishes updated hospitalization data by region at https://coronavirus.health.ny.gov/daily-hospitalization-summary.

All data are provisional and represent data available at the time of the report.

<sup>\*</sup>Data are incomplete for the past two weeks due to lags in reporting from schools and labs.

Figure 4a

Most recent available data from NYSDOH included.

Figure 4b

Data provided by Erie County hospitals and NYSDOH. Patients may include residents from outside Erie County. See https://coronavirus.health.ny.gov/daily-hospitalization-summary