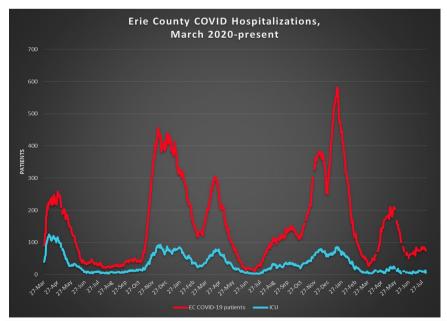

Buffalo city COVID-19 cases comprised 29.2% of new COVID-19 cases this past week. (Buffalo city population is 29.2% of all Erie County residents).

Erie County COVID-19 Hospitalization Data: See Figures 4a and 4b. NYSDOH publishes updated hospitalization data by region at https://coronavirus.health.ny.gov/daily-hospitalization-summary.

#### Figure 4b