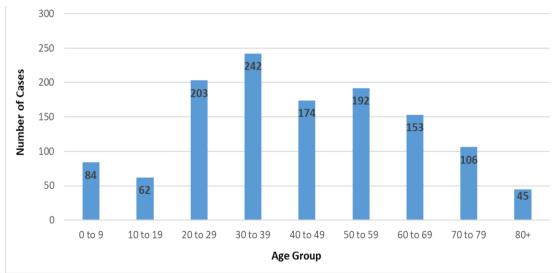

## Figure 2 Confirmed COVID-19 Cases by Age Group (July 31-August 6, 2022)

Table 1