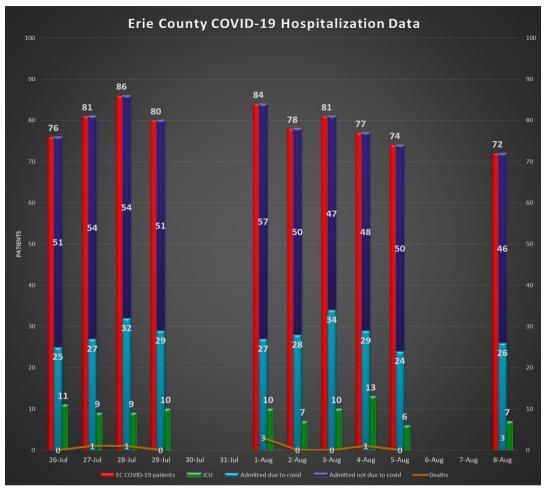

Buffalo city COVID-19 cases comprised 29.2% of new COVID-19 cases this past week. (Buffalo city population is 29.2% of all Erie County residents).

Erie County COVID-19 Hospitalization Data: See Figures 4a and 4b. NYSDOH publishes updated hospitalization data by region at https://coronavirus.health.ny.gov/daily-hospitalization-summary.

#### Figure 4a

Most recent available data from NYSDOH included.