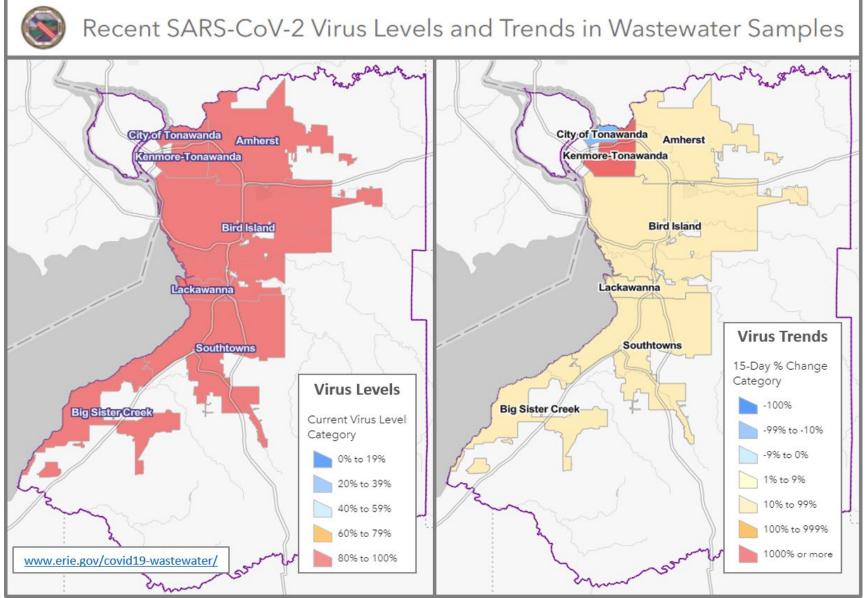

All data are provisional and represent data available at the time of the report.

Figure 3: Erie County COVID-19 Wastewater Surveillance

Charts as of August 2, 2022