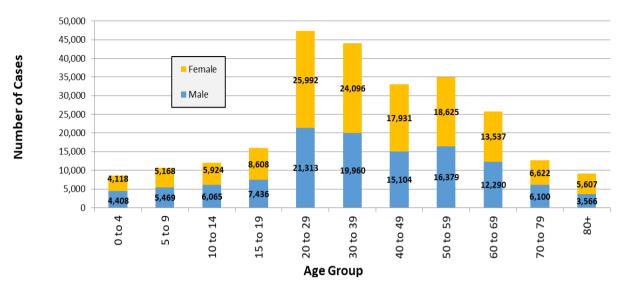

stewater Surveillance                   | Page 4 |  |  |  |  |  |
| Figures 4a and 4b: Erie County COVID-19 Hospitalizations                 | Page 5 |  |  |  |  |  |
| Section 2: COVID-19 Vaccination Data                                     |        |  |  |  |  |  |
| Table 3: Erie County COVID-19 Vaccination Rates by Age and ZIP Code      | Page 6 |  |  |  |  |  |
| Section 3: COVID-19 Mortality Data                                       |        |  |  |  |  |  |
| Tables 4 & 5: Erie County COVID-19 Deaths By Age Group                   | Page 8 |  |  |  |  |  |
| Table 6: Erie County COVID-19 Deaths by Residence                        | Page 8 |  |  |  |  |  |

# Section 1: Confirmed COVID-19 Cases

#### Figure 1

# Confirmed COVID-19 Cases by Age Group and Gender (March 2020-present)



## Figure 2 Confirmed COVID-19 Cases by Age Group (July 31-August 6, 2022)



Table 1

# New Cases in Past Seven Days, Past Six Weeks

| Week Ending | New Cases<br>in Past 7<br>Days | Total New Cases in the Past Seven<br>Days per 100,000 Persons* | This metric shows trends<br>*Population Source: 2020<br>Census Bureau |
|-------------|--------------------------------|----------------------------------------------------------------|-----------------------------------------------------------------------|
| 7/2/2022    | 902                            | 94.5                                                           |                                                                       |
| 7/9/2022    | 978                            | 102.5