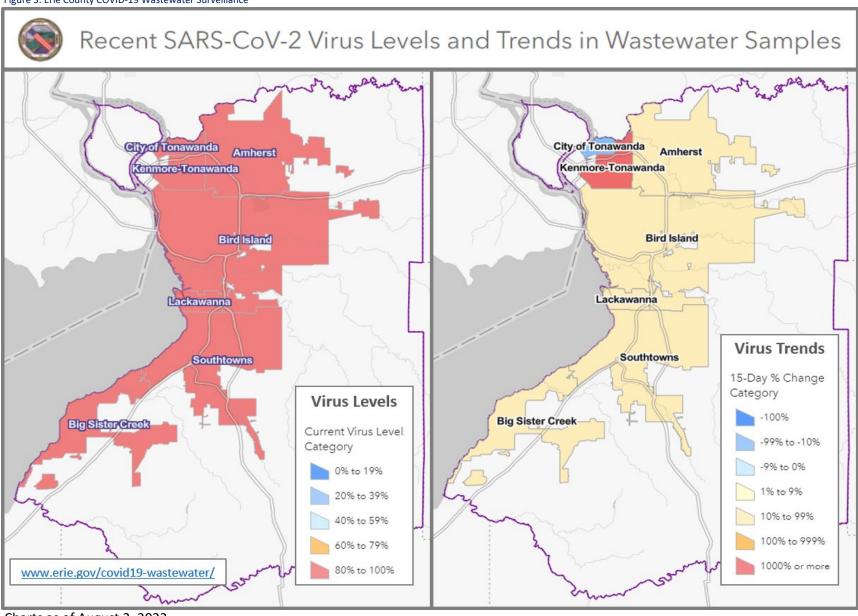

Buffalo city COVID-19 cases comprised 26.3% of new COVID-19 cases this past week. (Buffalo city population is 29.2% of all Erie County residents).

Erie County COVID-19 Wastewater Surveillance Data: See Figure 3. COVID-19 wastewater surveillance data through August 2, 2022 showed SARS-CoV-2 viral particles in the top 80-100% of samples collected since 12/1/21 within each of the seven sewershed areas sampled. The City of Tonawanda, Kenmore-Tonawanda and Big Sister Creek showed between a 1-9% increase over 15 days leading up to August 2. Amherst and Bird Island sewersheds showed between a 10-99% increase over that period. The Southtowns sewershed had between 0-9% decrease over 15 days leading up to August 2, and the Lackawanna sewershed had a 100% decrease in that time period. These data show that COVID-19 continues to circulate within Erie County at a high level. We will include more recent data with the next weekly update. See https://www.erie.gov/covid19-wastewater/

This metric shows trends over time. \*Population Source: 2020 U.S. Census Bureau

Figure 3: Erie County COVID-19 Wastewater Surveillance

Charts as of August 2, 2022

Table 2

Confirmed COVID-19 Cases by ZIP Code