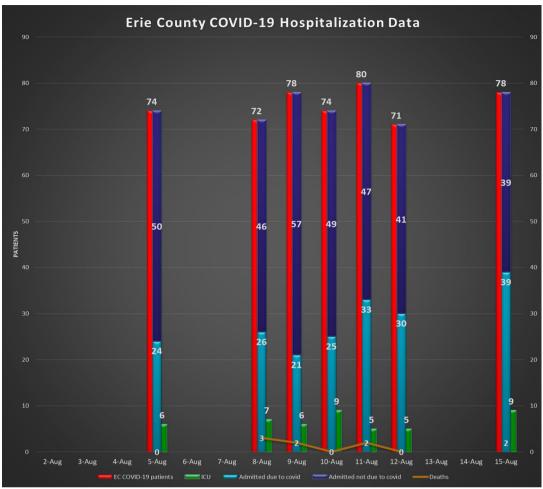

Erie County COVID-19 Hospitalization Data: See Figures 4a and 4b. NYSDOH publishes updated hospitalization data by region at https://coronavirus.health.ny.gov/daily-hospitalization-summary.

Erie County COVID-19 Vaccination Data: See Section 2. NYSDOH updates vaccine data daily. Demographic data: https://coronavirus.health.ny.gov/demographic-vaccination-data.

<sup>†</sup> Total Population Value for Erie County (954,236) from 2020 U.S. Census Bureau used to calculate 'All Erie County' daily and 7-day case rates

Figure 4a

Most recent available data from NYSDOH included.

Figure 4b

Data provided by Erie County hospitals and NYSDOH. Patients may include residents from outside Erie County. See https://coronavirus.health.ny.gov/daily-hospitalization-summary