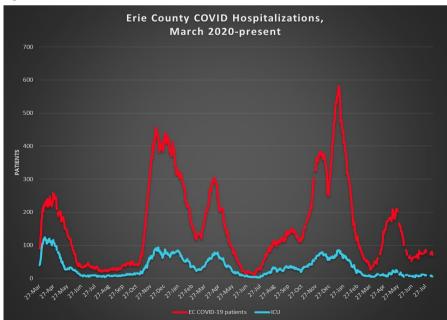

Erie County COVID-19 Hospitalization Data: See Figures 4a and 4b. NYSDOH publishes updated hospitalization data by region at https://coronavirus.health.ny.gov/daily-hospitalization-summary.

Erie County COVID-19 Vaccination Data: See Section 2. NYSDOH updates vaccine data daily. Demographic data: https://coronavirus.health.ny.gov/demographic-vaccination-data.

<sup>†</sup> Total Population Value for Erie County (954,236) from 2020 U.S. Census Bureau used to calculate 'All Erie County' daily and 7-day case rates

Figure 4a

Most recent available data from NYSDOH included.

Figure 4b

Data provided by Erie County hospitals and NYSDOH. Patients may include residents from outside Erie County. See https://coronavirus.health.ny.gov/daily-hospitalization-summary