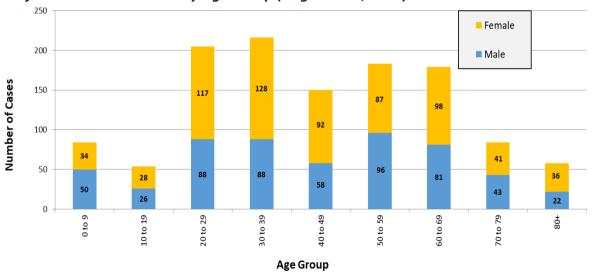

## **Section 1: Confirmed COVID-19 Cases**

Figure 1

Confirmed COVID-19 Cases by Age Group and Gender (March 2020-present)

Figure 2

Confirmed COVID-19 Cases by Age Group (August 7-13, 2022)

Table 1

New Cases in Past Seven Days, Past Six Weeks