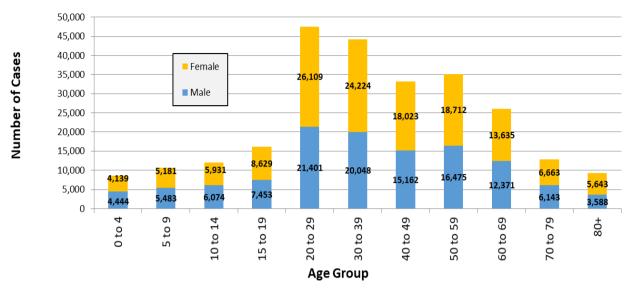

## **Section 1: Confirmed COVID-19 Cases**

Figure 1

Confirmed COVID-19 Cases by Age Group and Gender (March 2020-present)

Figure 2

Confirmed COVID-19 Cases by Age Group (August 7-13, 2022)

Table 1

New Cases in Past Seven Days, Past Six Weeks