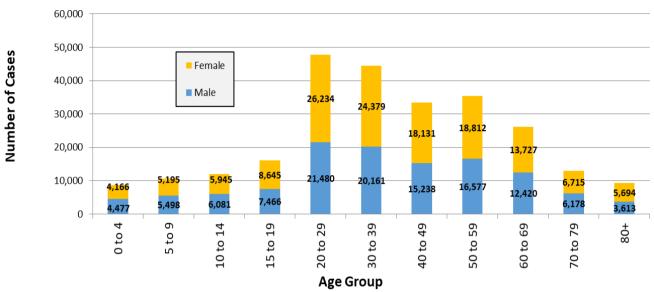

## **Section 1: Confirmed COVID-19 Cases**

Figure 1
Confirmed COVID-19 Cases by Age Group and Gender (March 2020-present)

Figure 2

Confirmed COVID-19 Cases by Age Group (August 14-20, 2022)

New Cases in Past Seven Days, Past Six Weeks