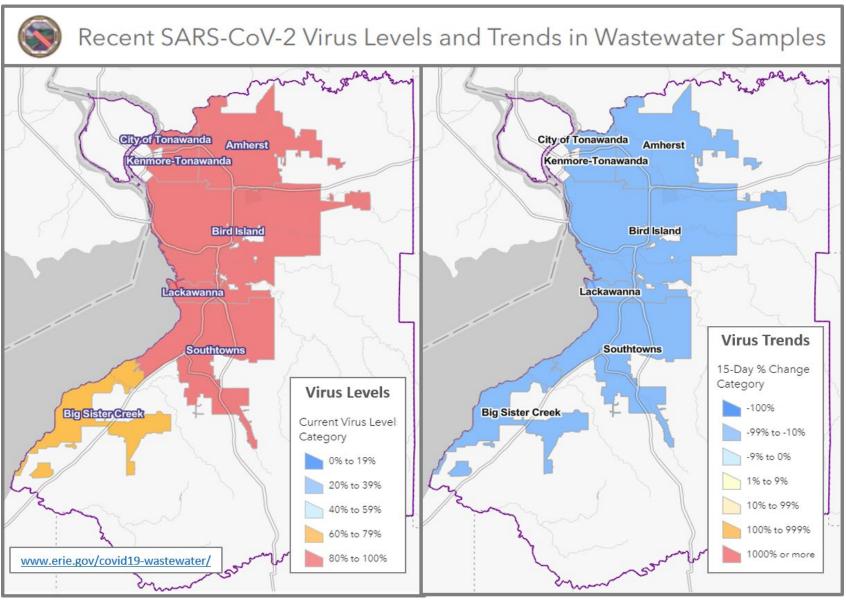

Buffalo city COVID-19 cases comprised 30.2% of new COVID-19 cases this past week. (Buffalo city population is 29.2% of all Erie County residents).

Erie County COVID-19 Wastewater Surveillance Data: See Figure 3. COVID-19 wastewater surveillance data through August 16, 2022 showed SARS-CoV-2 viral particles in the top 80-100% of samples collected since 12/1/21 within all sewershed areas sampled except Big Sister Creek. All seven sewershed areas showed between a 99%-10% decrease over 15 days leading up to August 16. These data show that COVID-19 continues to circulate within Erie County at a high level, with a decline in detected particles over the past two weeks. See https://www.erie.gov/covid19-wastewater/

This metric shows trends over time. \*Population Source: 2020 U.S. Census Bureau

Figure 3: Erie County COVID-19 Wastewater Surveillance

Charts as of August 16, 2022

Table 2

Confirmed COVID-19 Cases by ZIP Code