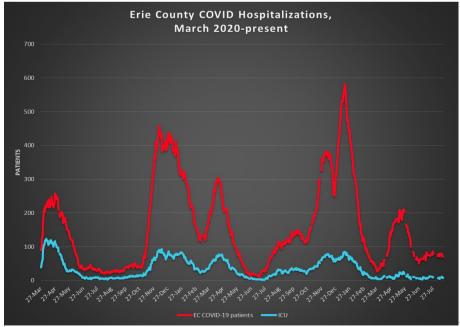

Erie County COVID-19 Hospitalization Data: See Figures 4a and 4b. NYSDOH publishes updated hospitalization data by region at https://coronavirus.health.ny.gov/daily-hospitalization-summary.

Erie County COVID-19 Vaccination Data: See Section 2. NYSDOH updates vaccine data daily. Demographic data: https://coronavirus.health.ny.gov/demographic-vaccination-data.

<sup>†</sup> Total Population Value for Erie County (954,236) from 2020 U.S. Census Bureau used to calculate 'All Erie County' daily and 7-day case rates

Figure 4a

Figure 4b

Data provided by Erie County hospitals and NYSDOH. Patients may include residents from outside Erie County. See https://coronavirus.health.ny.gov/daily-hospitalization-summary