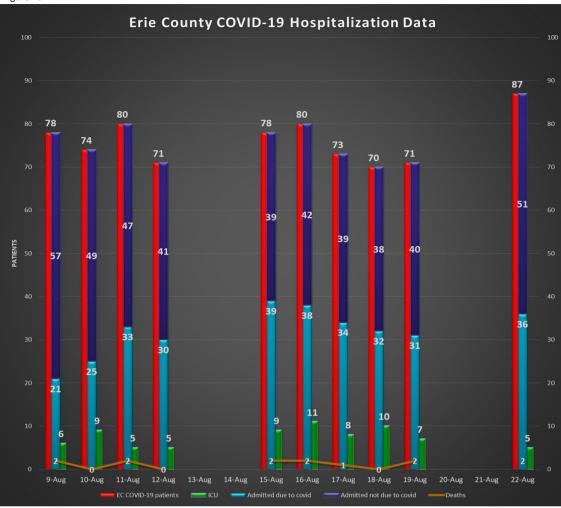

Erie County COVID-19 Hospitalization Data: See Figures 4a and 4b. NYSDOH publishes updated hospitalization data by region at https://coronavirus.health.ny.gov/daily-hospitalization-summary.

Erie County COVID-19 Vaccination Data: See Section 2. NYSDOH updates vaccine data daily. Demographic data: https://coronavirus.health.ny.gov/demographic-vaccination-data.

<sup>†</sup> Total Population Value for Erie County (954,236) from 2020 U.S. Census Bureau used to calculate 'All Erie County' daily and 7-day case rates

Figure 4a

Figure 4b

Data provided by Erie County hospitals and NYSDOH. Patients may include residents from outside Erie County. See https://coronavirus.health.ny.gov/daily-hospitalization-summary