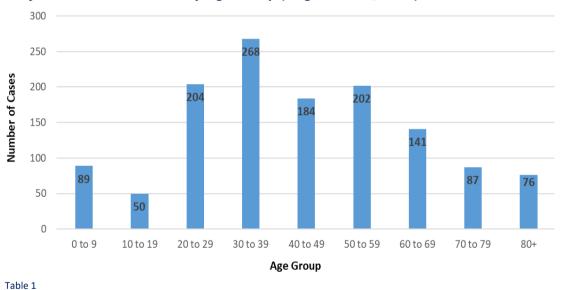

## **Section 1: Confirmed COVID-19 Cases**

Figure 1
Confirmed COVID-19 Cases by Age Group and Gender (March 2020-present)

Figure 2

Confirmed COVID-19 Cases by Age Group (August 14-20, 2022)

New Cases in Past Seven Days, Past Six Weeks