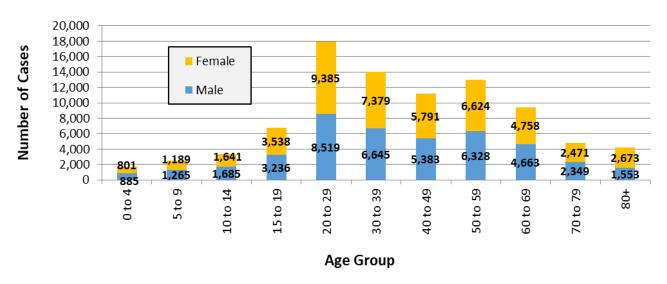

# Confirmed COVID-19 Cases by Age Group and Gender

#### March 2020-5/29/2021



# Confirmed COVID-19 Cases by Age Group and Gender

### 5/23/2021-5/29/2021



| Week Ending | New Cases in the<br>Past 7 Days | Total New Cases in the Past<br>7 Days per 100,000 Persons |
|-------------|---------------------------------|-----------------------------------------------------------|
| 4/24/2021   | 2,279                           | 248.0                                                     |
| 5/1/2021    | 1,686                           | 183.5                                                     |
| 5/8/2021    | 1,079                           | 117.4                                                     |
| 5/15/2021   | 734                             | 79.9                                                      |
| 5/22/2021   | 492                             | 53.5