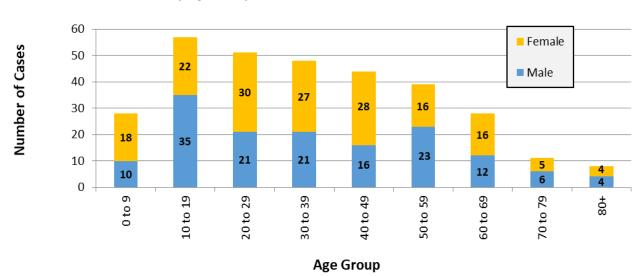

# Confirmed COVID-19 Cases by Age Group and Gender

### 5/23/2021-5/29/2021

| Week Ending | New Cases in the<br>Past 7 Days | Total New Cases in the Past<br>7 Days per 100,000 Persons |
|-------------|---------------------------------|-----------------------------------------------------------|
| 4/24/2021   | 2,279                           | 248.0                                                     |
| 5/1/2021    | 1,686                           | 183.5                                                     |
| 5/8/2021    | 1,079                           | 117.4                                                     |
| 5/15/2021   | 734                             | 79.9                                                      |
| 5/22/2021   | 492                             | 53.5                                                      |
| 5/29/2021   | 314                             | 34.2                                                      |