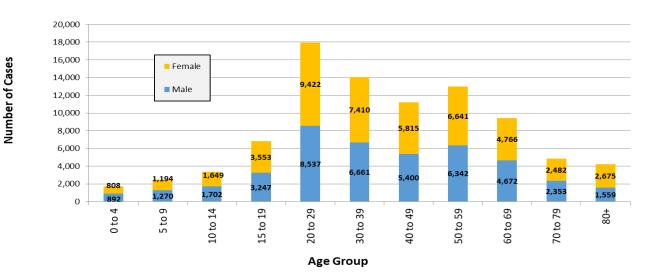

### Confirmed COVID-19 Cases by Age Group and Gender

### March 2020-6/12/2021

#### **Confirmed COVID-19 Cases by Age Group**