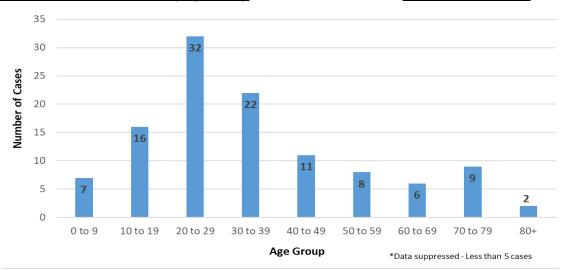

## **ERIE COUNTY COVID-19 FATALITIES BY AGE**

| Jan. | 2021- | June | 10, | 2021 |
|------|-------|------|-----|------|
|      |       |      |     |      |

| Age Group         | Jan | Feb | Mar | Apr | May | Jun | Total |
|-------------------|-----|-----|-----|-----|-----|-----|-------|
| <40               | 3   | 4   | 0   | 4   | 2   | 0   | 13    |
| 40 to 49          | 4   | 3   | 1   | 8   | 2   | 0   | 18    |
| 50 to 59          | 8   | 11  | 5   | 7   | 5   | 4   | 40    |
| 60 to 69          | 31  | 22  | 6   | 24  | 11  | 4   | 98    |
| 70 to 79          | 60  | 34  | 16  | 30  | 21  | 0   | 161   |
| 80+               | 163 | 62  | 29  | 27  | 24  | 0   | 305   |
| Total # of Deaths | 269 | 136 | 57  | 100 | 65  | 8   | 635   |
| Ave. Death Age    | 81  | 76  | 77  | 71  | 74  | 60  | 77    |