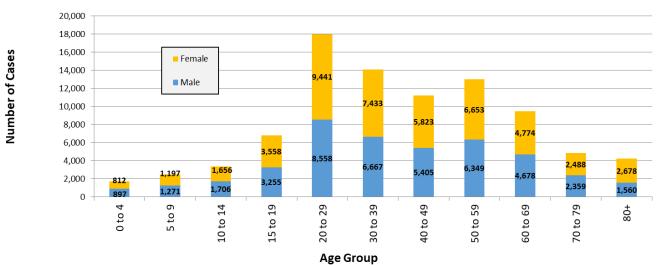

#### Confirmed COVID-19 Cases by Age Group and Gender

March 2020-7/3/2021

6/27/2021-7/3/2021