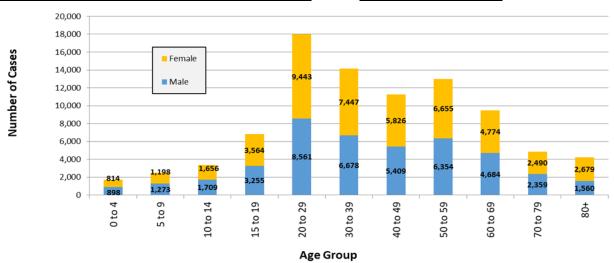

0

0 to 9

10 to 19

20 to 29

# Confirmed COVID-19 Cases by Age Group and Gender

# March 2020-7/10/2021



# Confirmed COVID-19 Cases by Age Group 30 25 20 10 5 6 8 7 6 30 30 24

30 to 39

Age Group

40 to 49

50 to 59

60 to 69

70+

| Week Ending | New Cases in the<br>Past 7 Days | Total New Cases in the Past<br>7 Days per 100,000 Persons |
|-------------|---------------------------------|-----------------------------------------------------------|
| 6/5/2021    | 177                             | 19.3                                                      |
| 6/12/2021   | 111                             | 12.1                                                      |
| 6/19/2021   | 45                              | 4.9                                                       |
| 6/26/2021   | 49                              | 5.3                                                       |
| 7/3/2021