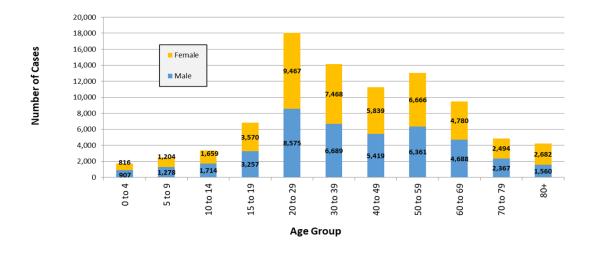

### Confirmed COVID-19 Cases by Age Group and Gender

March 2020-7/17/2021

Confirmed COVID-19 Cases by Age Group

7/4/2021-7/17/2021

| Week Ending | New Cases in the<br>Past 7 Days | Total New Cases in the Past<br>7 Days per 100,000 Persons |
|-------------|---------------------------------|-----------------------------------------------------------|
| 6/12/2021   | 111                             | 12.1                                                      |
| 6/19/2021   | 45                              | 4.9                                                       |
| 6/26/2021   | 49                              | 5.3                                                       |
| 7/3/2021    | 75                              | 8.2                                                       |
| 7/10/2021   | 68                              | 7.4                                                       |
| 7/17/2021   | 174                             | 18.9                                                      |

This metric shows trends over time. 10-49 new cases in the past 7 days

per 100,000 persons indicates moderate COVID-19 transmission per CDC.