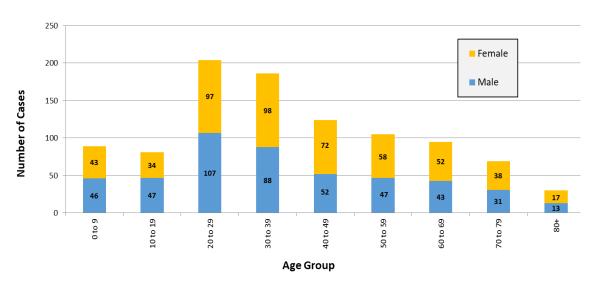

### **ERIE COUNTY COVID-19 FATALITIES BY AGE**

# Jan. 2021-August 19, 2021

| Age Group         | Jan | Feb | Mar | Apr | May | Jun | Jul | Aug | Total |
|-------------------|-----|-----|-----|-----|-----|-----|-----|-----|-------|
| <40               | 3   | 4   | 0   | 4   | 2   | 0   | 1   | 0   | 14    |
| 40 to 49          | 4   | 3   | 1   | 8   | 2   | 0   | 1   | 0   | 19    |
| 50 to 59          | 8   | 11  | 5   | 7   | 5   | 4   | 1   | 3   | 44    |
| 60 to 69          | 31  | 22  | 6   | 24  | 11  | 5   | 1   | 3   | 103   |
| 70 to 79          | 60  | 34  | 16  | 30  | 21  | 4   | 6   | 3   | 174   |
| 80+               | 163 | 62  | 29  | 27  | 24  | 5   | 1   | 7   | 318   |
| Total # of Deaths | 269 | 136 | 57  | 100 | 65  | 18  | 11  | 16  | 672   |
| Ave. Death Age    | 81  | 76  | 77  | 71  | 74  | 70  | 69  | 75  | 77    |

Total COVID-19 related deaths in 2020: 1,276