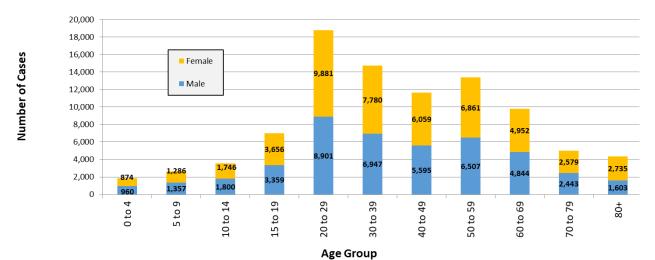

## Confirmed COVID-19 Cases by Age Group and Gender

## March 2020-8/21/2021

### **Confirmed COVID-19 Cases by Age Group**