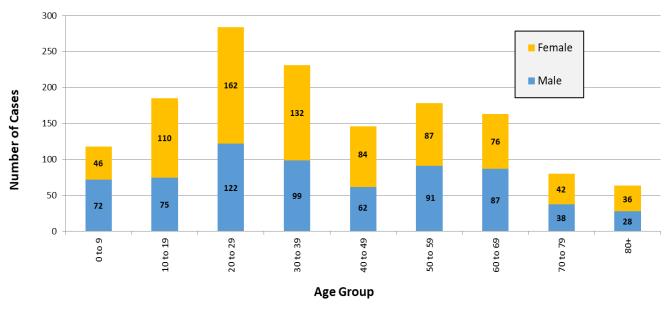

## **Confirmed COVID-19 Cases by Age Group and Gender**

### March 2020-9/11/2021

#### Confirmed COVID-19 Cases by Age Group and Gender