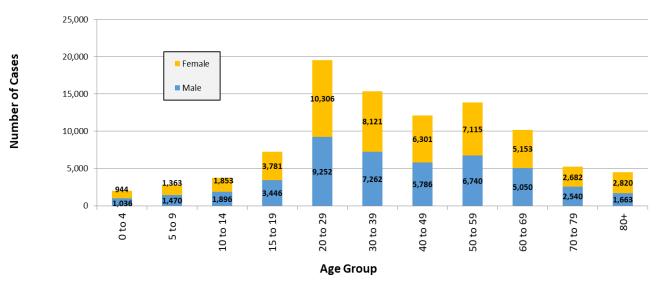

## **Confirmed COVID-19 Cases by Age Group and Gender**

### March 2020-9/11/2021

#### Confirmed COVID-19 Cases by Age Group and Gender