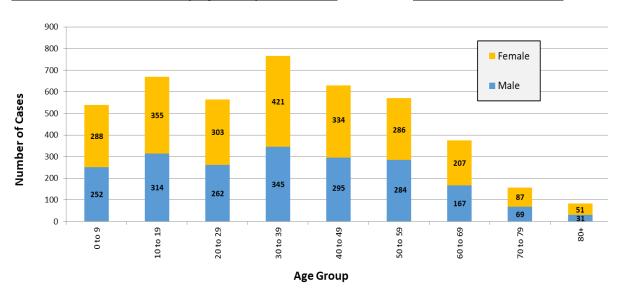

#### **Confirmed COVID-19 Cases by Age Group and Gender**

#### 11/14/2021-11/20/2021

| Week Ending | New Cases in the<br>Past 7 Days | Total New Cases in the Past<br>7 Days per 100,000<br>Persons* |
|-------------|---------------------------------|---------------------------------------------------------------|
| 10/16/2021  | 1,818                           | 190.5                                                         |
| 10/23/2021  | 1,742                           | 182.6                                                         |
| 10/30/2021  | 2,212                           | 231.8                                                         |
| 11/6/2021   | 2,690                           | 281.9                                                         |
| 11/13/2021  | 3,567                           | 373.8                                                         |
| 11/20/2021  | 4,351                           | 456.0                                                         |