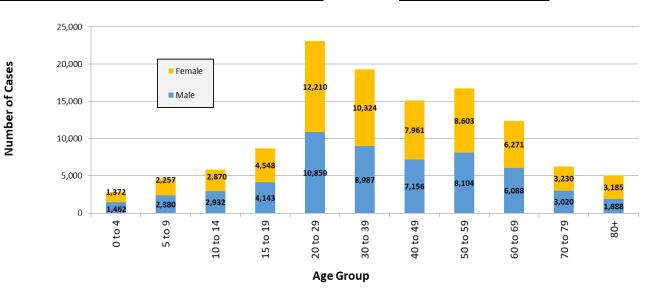

#### Confirmed COVID-19 Cases by Age Group and Gender

#### March 2020-11/20/2021