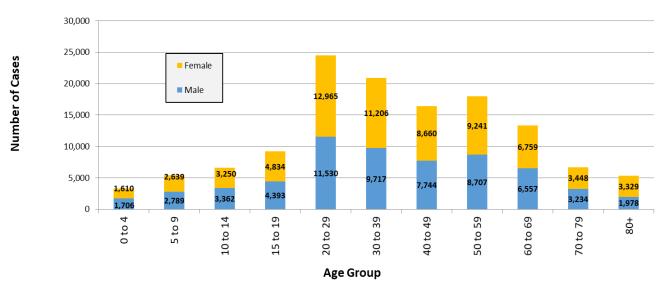

#### Confirmed COVID-19 Cases by Age Group and Gender

#### March 2020-12/4/2021