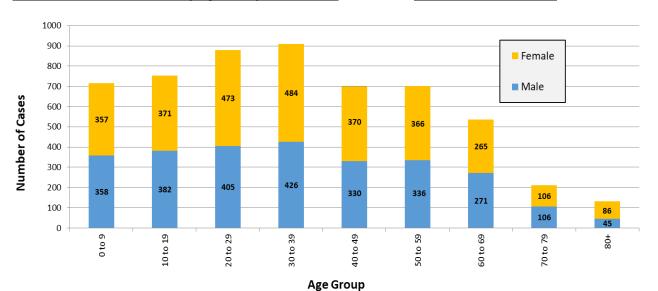

#### **Confirmed COVID-19 Cases by Age Group and Gender**

#### 11/28/2021-12/4/2021

| Week Ending | New Cases in the<br>Past 7 Days | Total New Cases in the Past<br>7 Days per 100,000<br>Persons* |
|-------------|---------------------------------|---------------------------------------------------------------|
| 10/30/2021  | 2,212                           | 231.8                                                         |
| 11/6/2021   | 2,690                           | 281.9                                                         |
| 11/13/2021  | 3,567                           | 373.8                                                         |
| 11/20/2021  | 4,351                           | 456.0                                                         |
| 11/27/2021  | 4,271                           | 447.6                                                         |
| 12/4/2021   | 5,537                           | 580.3                                                         |