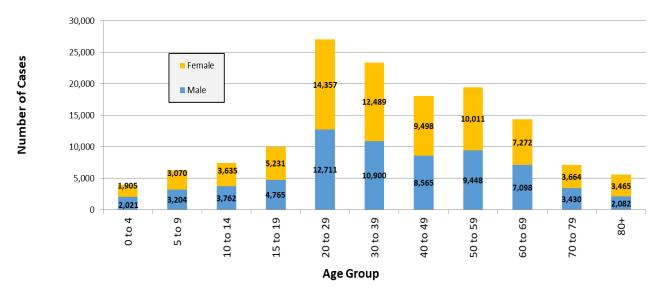

#### ERIE COUNTY COVID-19 FATALITIES BY AGE

Update not available due to holiday reporting lag.