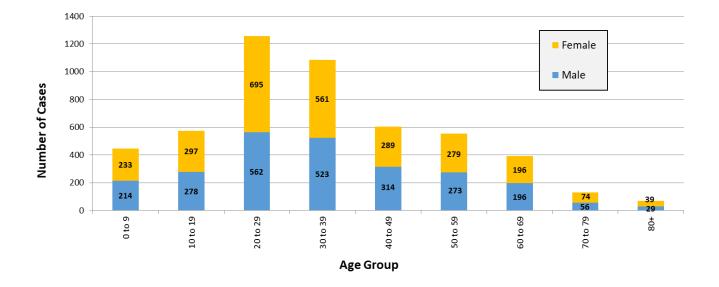

#### ERIE COUNTY COVID-19 FATALITIES BY AGE

Update not available due to holiday reporting lag.