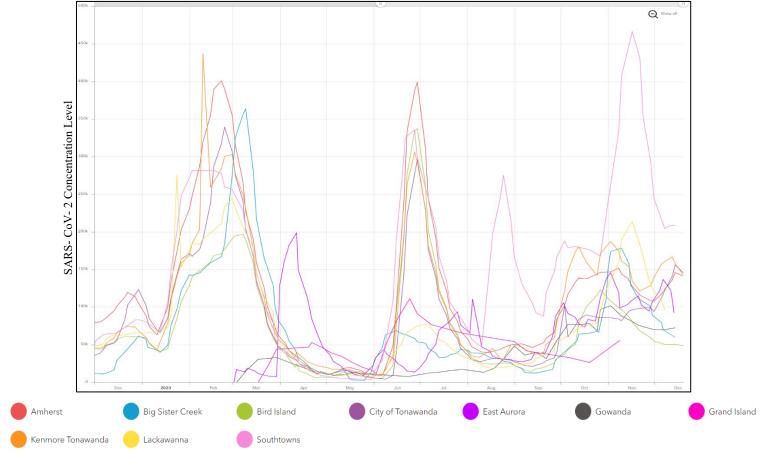

#### Wastewater

- Erie County: Overall, SARS-CoV-2 RNA levels have been slightly decreasing over the past 2 weeks.
- NYS: SARS-CoV-2 RNA levels have been increasing over the past 5 weeks.

# **SARS- CoV-2 Wastewater Surveillance Trends**

<sup>\*</sup>Additional Sars-CoV-2 wastewater data and analyses are available on the interactive Erie County COVID-19 Wastewater Monitoring Dashboard at: <a href="https://erieny.maps.arcgis.com/apps/dashboards/704e587b389745d5b72f0ff0ef8afc2e">https://erieny.maps.arcgis.com/apps/dashboards/704e587b389745d5b72f0ff0ef8afc2e</a>

For more information about Erie County COVID-19 Wastewater Project: https://storymaps.arcgis.com/stories/976d047d5f0f49789e1fe865dd5407e1