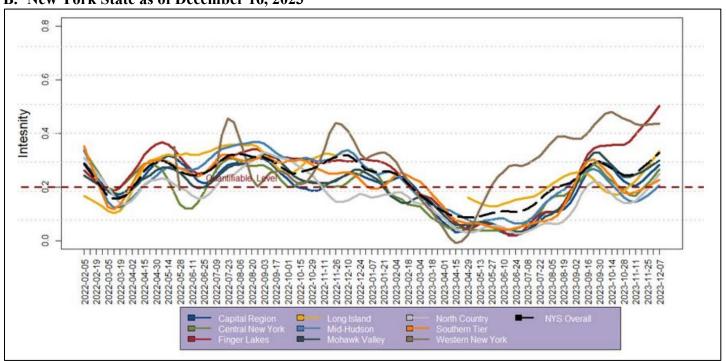

#### Wastewater

- Erie County: Overall, SARS-CoV-2 RNA levels have been slightly decreasing over the past 2 weeks.
- NYS: SARS-CoV-2 RNA levels have been increasing over the past 5 weeks.

# B. New York State as of December 16, 2023