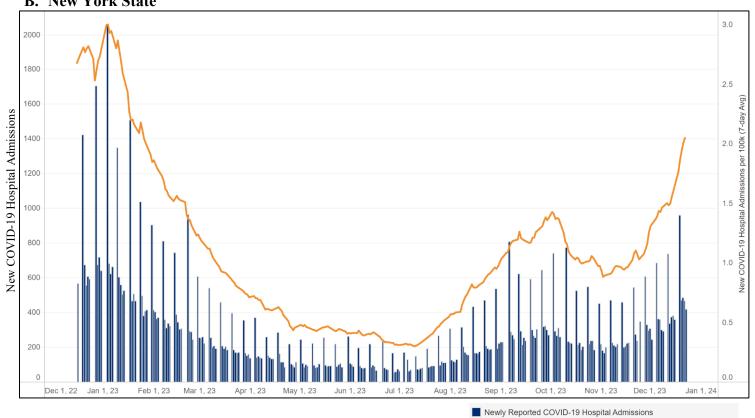

# New Daily COVID-19 Hospitalizations Over the Past 12 Months

# **B.** New York State

Newly Reported COVID-19 Hospital Admissions per 100k (7-day Avg)

# Hospitalizations

- Western New York: 152 patients were newly hospitalized with COVID-19. This is a 15% increase from the previous week.
- NYS: 2,802 patients were newly hospitalized with COVID-19. This is a 28% increase from the previous week.