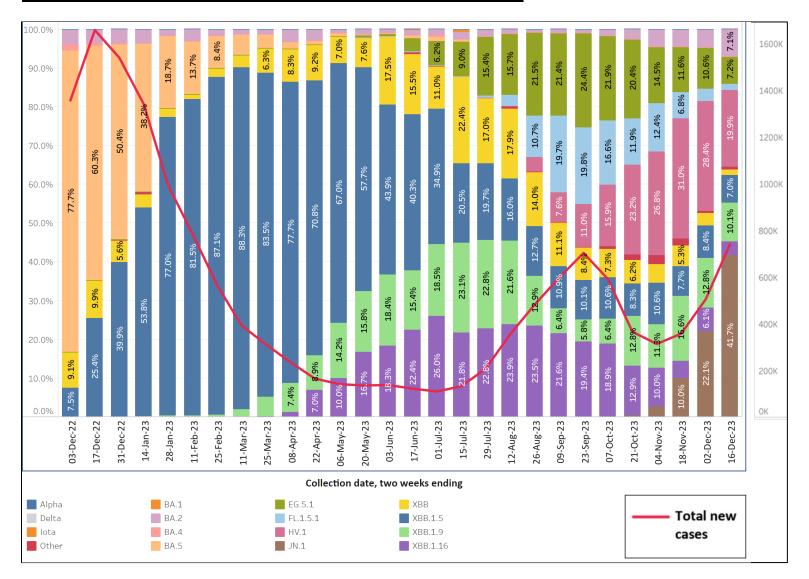

## Variants

JN.1 is the most prevalent variant in NYS over the past 2 weeks.

\*Does not include positive self-administered home tests

Source: https://coronavirus.health.ny.gov/covid-19-data-new-york

# New York State COVID-19 Variants Sequenced Over the Past 12 Months