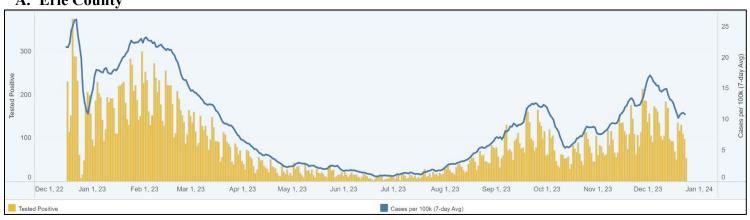

# Daily Positive COVID-19 Tests Over the Past 12 Months

## A. Western New York

## Positive Tests\*

- Erie County: 695 positive tests were reported. This is a 15% decrease from the previous week.
- NYS: 29,792 positive tests were reported. This is a 13% increase from the previous week.