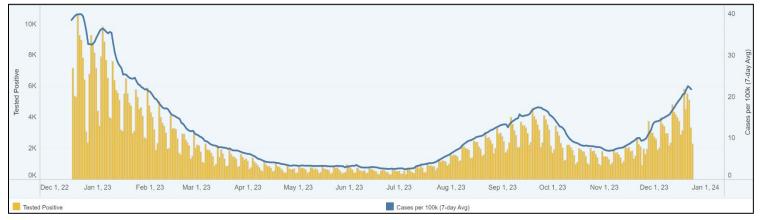

# Daily Positive COVID-19 Tests Over the Past 12 Months

#### **B.** New York State

## Positive Tests\*

- Erie County: 695 positive tests were reported. This is a 15% decrease from the previous week.
- NYS: 29,792 positive tests were reported. This is a 13% increase from the previous week.