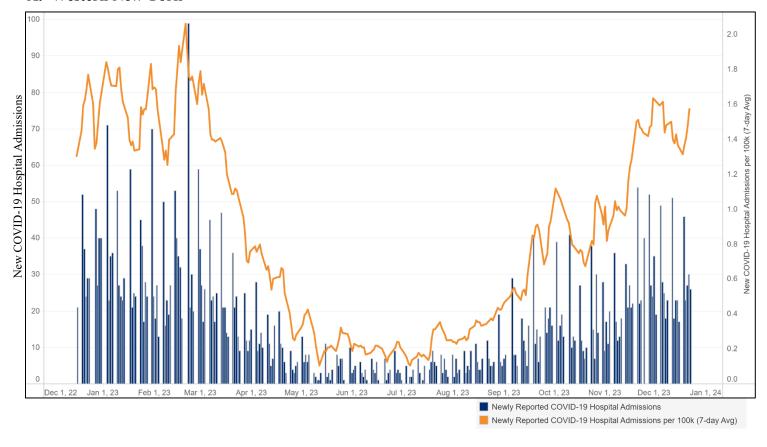

# New Daily COVID-19 Hospitalizations Over the Past 12 Months

## A. Western New York

# Hospitalizations

- Western New York: 152 patients were newly hospitalized with COVID-19. This is a 15% increase from the previous week.
- NYS: 2,802 patients were newly hospitalized with COVID-19. This is a 28% increase from the previous week.