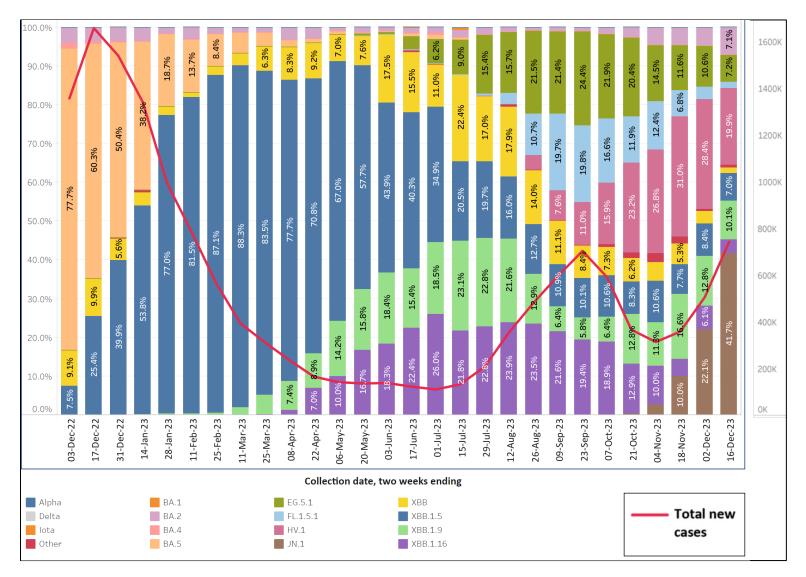

#### Variants

• JN.1 is the most prevalent variant in NYS over the past 2 weeks.

\*Does not include positive self-administered home tests

Source: https://coronavirus.health.ny.gov/covid-19-data-new-york

### New York State COVID-19 Variants Sequenced Over the Past 12 Months