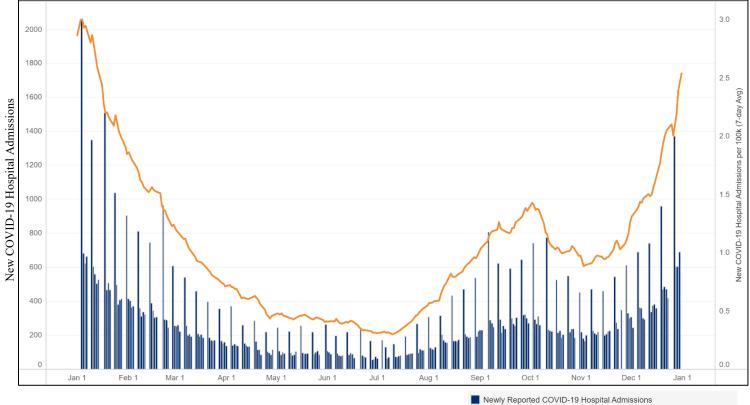

## New Daily COVID-19 Hospitalizations Over the Past 12 Months

# A. Western New York

Hospitalizations

- Western New York: 152 patients were newly hospitalized with COVID-19. This is the same number of new hospitalizations as the previous week.
- NYS: 3,269 patients were newly hospitalized with COVID-19. This is a 17% increase from the previous week.