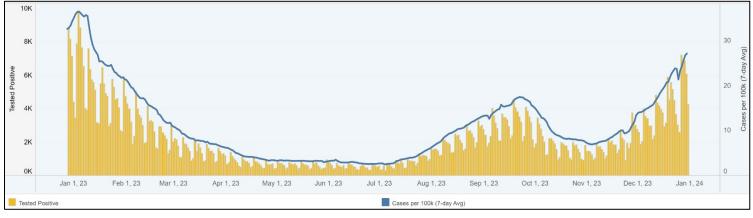

### Daily Positive COVID-19 Tests Over the Past 12 Months

#### **B.** New York State

### Weekly COVID-19 Summary

Positive Tests\*

- Erie County: 754 positive tests were reported. This is a 5% increase from the previous week.
- NYS: 36,575 positive tests were reported. This is a 12% increase from the previous week.