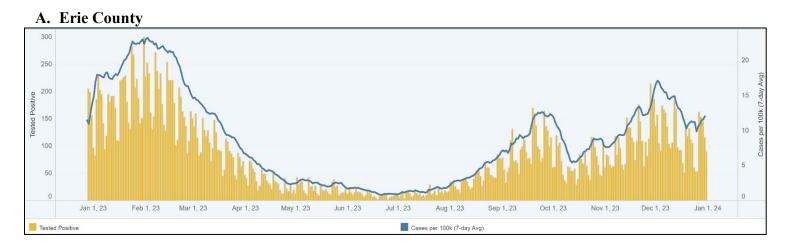

### Daily Positive COVID-19 Tests Over the Past 12 Months

### Weekly COVID-19 Summary

Positive Tests\*

- Erie County: 754 positive tests were reported. This is a 5% increase from the previous week.
- NYS: 36,575 positive tests were reported. This is a 12% increase from the previous week.

#### Wastewater

- Erie County: Overall, SARS-CoV-2 RNA levels have been slightly decreasing over the past 2 weeks.
- NYS: SARS-CoV-2 RNA levels have been increasing over the past 5 weeks.