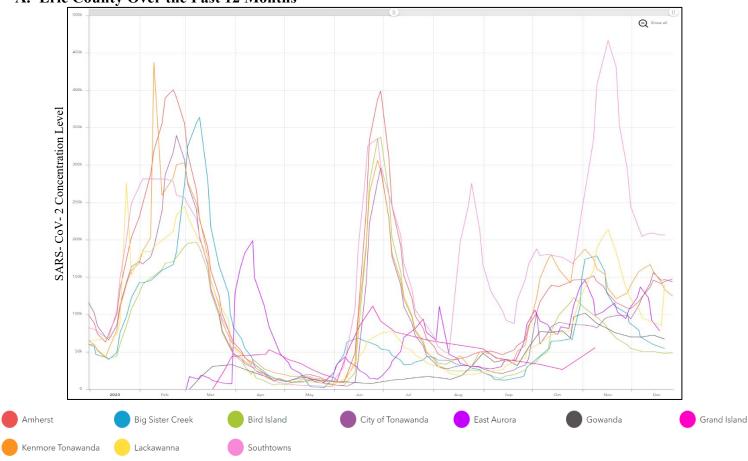

# B. New York State

Newly Reported COVID-19 Hospital Admissions
Newly Reported COVID-19 Hospital Admissions per 100k (7-day Avg)

A. Erie County Over the Past 12 Months\*

\*Additional Sars-CoV-2 wastewater data and analyses are available on the interactive Erie County COVID-19 Wastewater Monitoring Dashboard at: https://erieny.maps.arcgis.com/apps/dashboards/704e587b389745d5b72f0ff0ef8afc2e

#### Wastewater

- Erie County: Overall, SARS-CoV-2 RNA levels have been slightly decreasing over the past 2 weeks.
- NYS: SARS-CoV-2 RNA levels have been increasing over the past 5 weeks.

For more information about Erie County COVID-19 Wastewater Project: https://storymaps.arcgis.com/stories/976d047d5f0f49789e1fe865dd5407e1