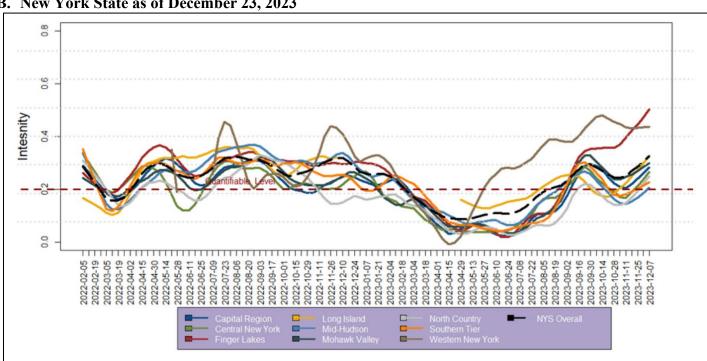

#### Wastewater

- Erie County: Overall, SARS-CoV-2 RNA levels have been slightly decreasing over the past 2 weeks.
- NYS: SARS-CoV-2 RNA levels have been increasing over the past 5 weeks.

### B. New York State as of December 23, 2023