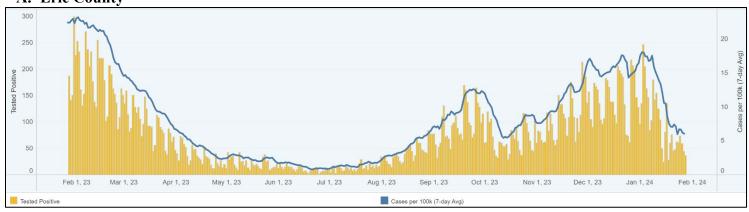

### Daily Positive COVID-19 Tests Over the Past 12 Months

### Positive Tests\*

- Erie County: 388 positive tests were reported. This is a 14% decrease from the previous week.
- NYS: 22,482 positive tests were reported. This is a 10% decrease from the previous week.