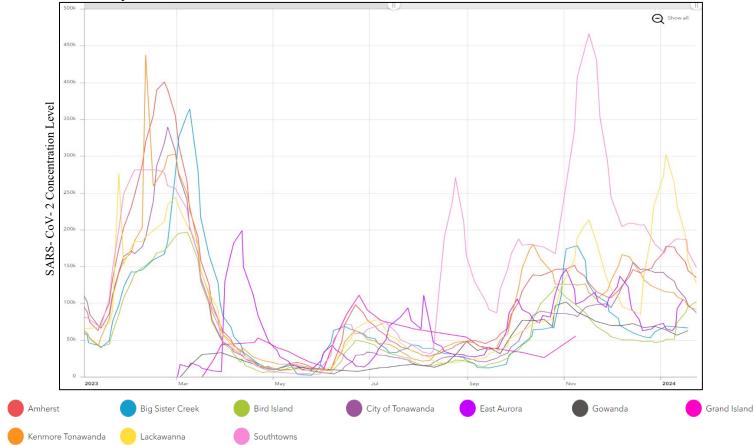

#### Wastewater

- Erie County: SARS-CoV-2 RNA levels have been slightly decreasing over the past 2 weeks.
- NYS: Overall SARS-CoV-2 RNA levels have been decreasing over the past 4 weeks.

# **SARS- CoV-2 Wastewater Surveillance Trends**

A. Erie County Over the Past 12 Months\*

<sup>\*</sup>Additional Sars-CoV-2 wastewater data and analyses are available on the interactive Erie County COVID-19 Wastewater Monitoring Dashboard at: https://erieny.maps.arcgis.com/apps/dashboards/704e587b389745d5b72f0ff0ef8afc2e

For more information about Erie County COVID-19 Wastewater Project: https://storymaps.arcgis.com/stories/976d047d5f0f49789e1fe865dd5407e1