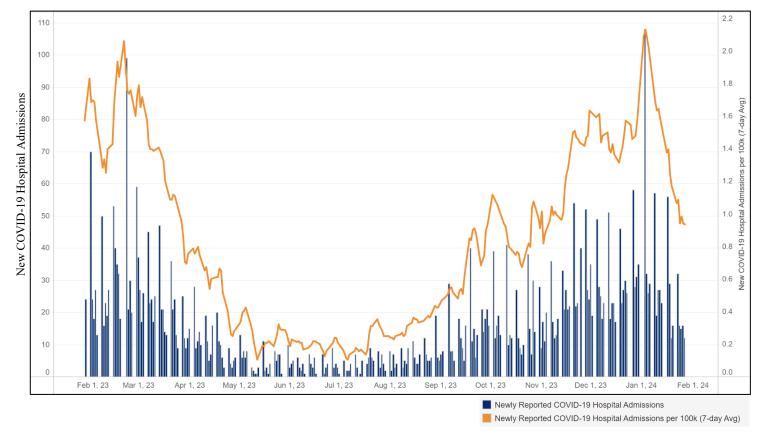

# New Daily COVID-19 Hospitalizations Over the Past 12 Months

### A. Western New York

Newly Reported COVID-19 Hospital Admissions
Newly Reported COVID-19 Hospital Admissions per 100k (7-day Avg)

# **Hospitalizations**

- Western New York: 91 patients were newly hospitalized with COVID-19. This is a 19% decrease from the previous week.
- NYS: 2,392 patients were newly hospitalized with COVID-19. This is a 15% decrease from the previous week.