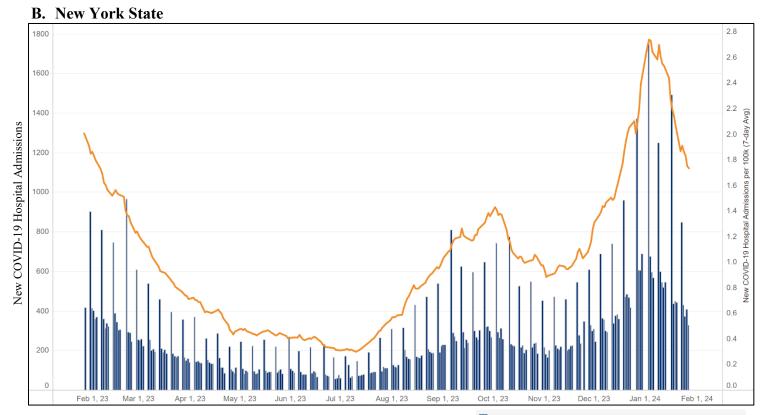

# New Daily COVID-19 Hospitalizations Over the Past 12 Months

#### **B.** New York State

# **Hospitalizations**

- Western New York: 91 patients were newly hospitalized with COVID-19. This is a 19% decrease from the previous week.
- NYS: 2,392 patients were newly hospitalized with COVID-19. This is a 15% decrease from the previous week.