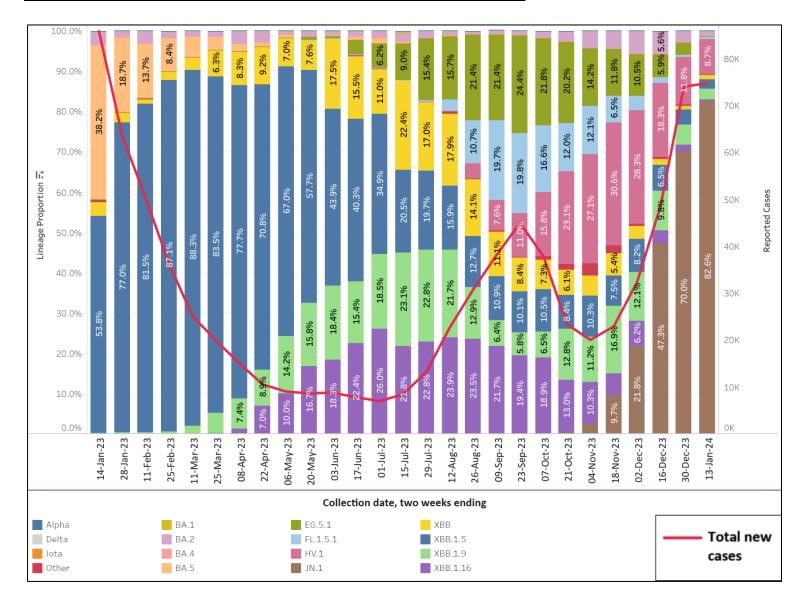

### **Variants**

• JN.1 is the most prevalent variant in NYS over the past 6 weeks.

# New York State COVID-19 Variants Sequenced Over the Past 12 Months