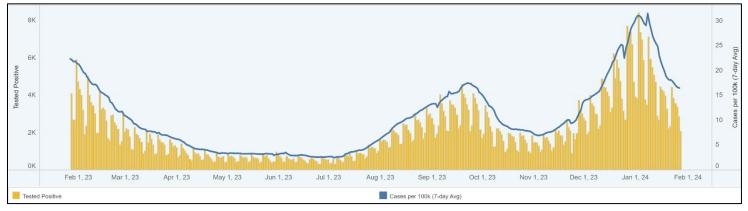

### Daily Positive COVID-19 Tests Over the Past 12 Months

#### **B.** New York State

### Positive Tests\*

- Erie County: 388 positive tests were reported. This is a 14% decrease from the previous week.
- NYS: 22,482 positive tests were reported. This is a 10% decrease from the previous week.