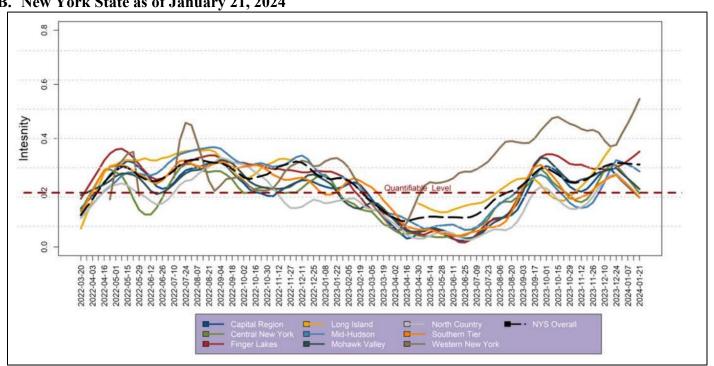

#### Wastewater

- Erie County: SARS-CoV-2 RNA levels have been slightly decreasing over the past 2 weeks.
- NYS: Overall SARS-CoV-2 RNA levels have been decreasing over the past 4 weeks.

# B. New York State as of January 21, 2024