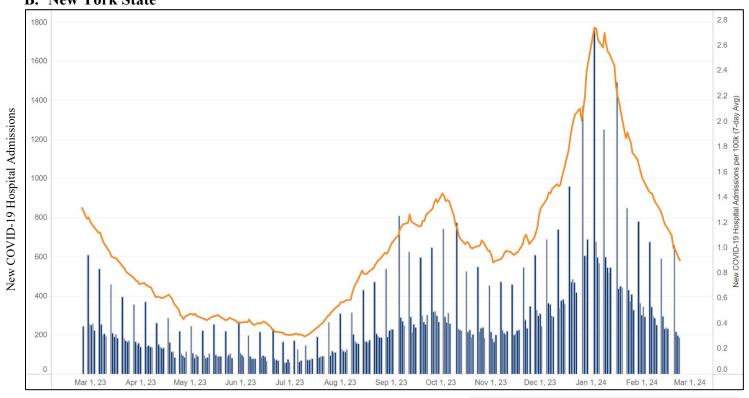

## New Daily COVID-19 Hospitalizations Over the Past 12 Months

# **B.** New York State

■ Newly Reported COVID-19 Hospital Admissions Newly Reported COVID-19 Hospital Admissions per 100k (7-day Avg)

### **Hospitalizations**

- Western New York: 86 patients were newly hospitalized with COVID-19. This is a 16% increase from the previous week.
- NYS: 1,264 patients were newly hospitalized with COVID-19. This is a 21% decrease from the previous week.