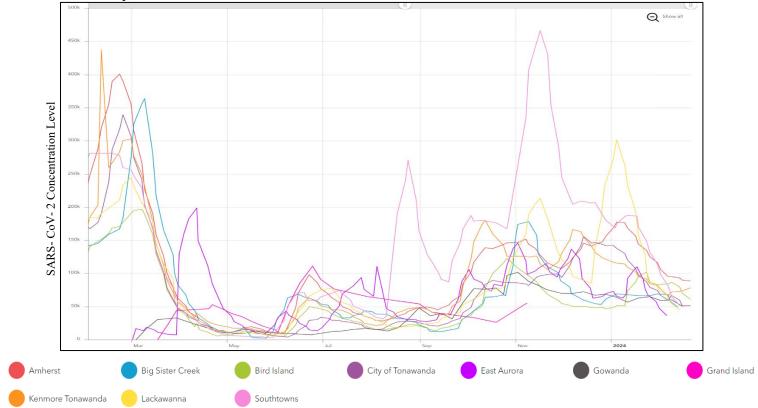

### **SARS- CoV-2 Wastewater Surveillance Trends**

A. Erie County Over the Past 12 Months\*

<sup>\*</sup>Additional Sars-CoV-2 wastewater data and analyses are available on the interactive Erie County COVID-19 Wastewater Monitoring Dashboard at: https://erienv.maps.arcgis.com/apps/dashboards/704e587b389745d5b72f0ff0ef8afc2e

For more information about Erie County COVID-19 Wastewater Project: https://storymaps.arcgis.com/stories/976d047d5f0f49789e1fe865dd5407e1

B. New York State as of February 25, 2024

#### Wastewater

- Erie County: SARS-CoV-2 RNA levels have been slightly decreasing over the past 4 weeks.
- NYS: Overall SARS-CoV-2 RNA levels have been decreasing over the past 6 weeks.