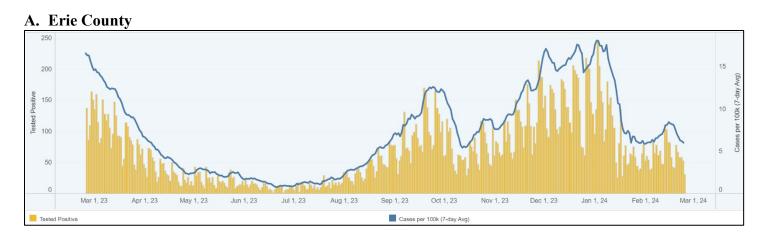

## **Daily Positive COVID-19 Tests Over the Past 12 Months**

### Positive Tests\*

- Erie County: 387 positive tests were reported. This is a 27% decrease from the previous week.
- NYS: 9,374 positive tests were reported. This is a 25% decrease from the previous week.