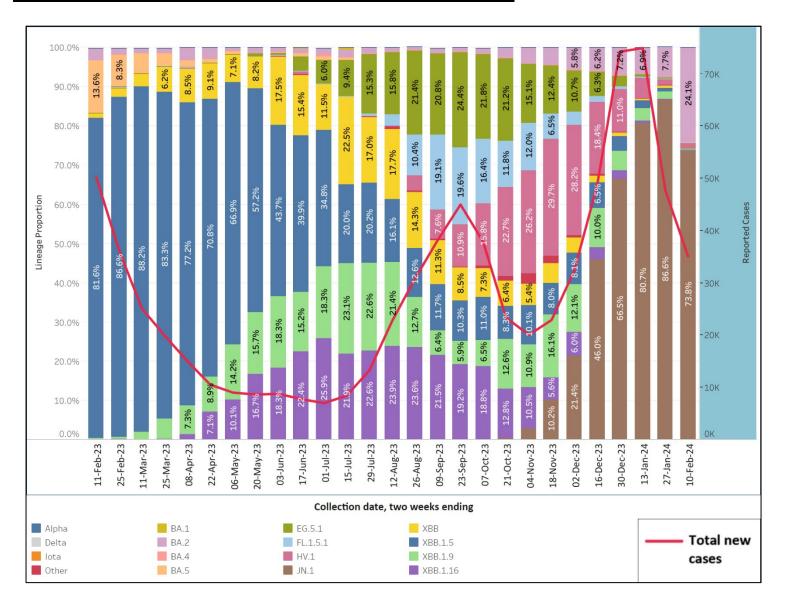

### **New York State COVID-19 Variants Sequenced Over the Past 12 Months**

### **Variants**

• JN.1 is the most prevalent variant in NYS over the past 10 weeks.