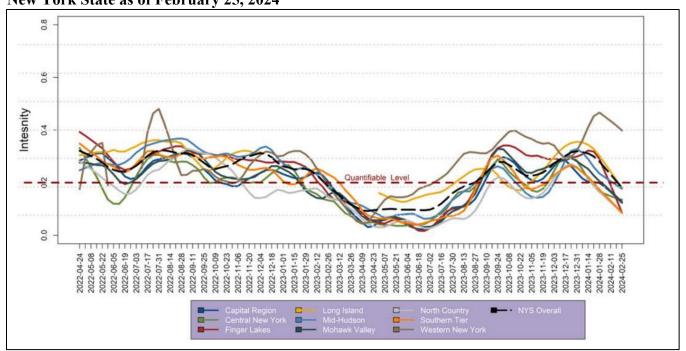

For more information about Erie County COVID-19 Wastewater Project: https://storymaps.arcgis.com/stories/976d047d5f0f49789e1fe865dd5407e1

B. New York State as of February 25, 2024

#### Wastewater

- Erie County: SARS-CoV-2 RNA levels have been slightly decreasing over the past 4 weeks.
- NYS: Overall SARS-CoV-2 RNA levels have been decreasing over the past 6 weeks.