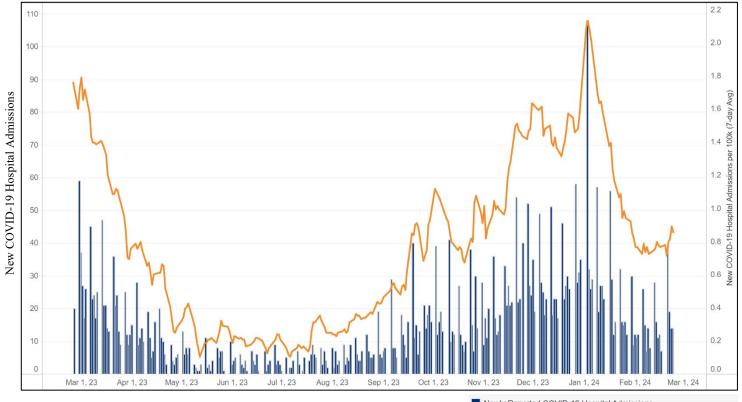

## New Daily COVID-19 Hospitalizations Over the Past 12 Months

# A. Western New York

Newly Reported COVID-19 Hospital Admissions

Newly Reported COVID-19 Hospital Admissions per 100k (7-day Avg)

### **Hospitalizations**

- Western New York: 86 patients were newly hospitalized with COVID-19. This is a 16% increase from the previous week.
- NYS: 1,264 patients were newly hospitalized with COVID-19. This is a 21% decrease from the previous week.