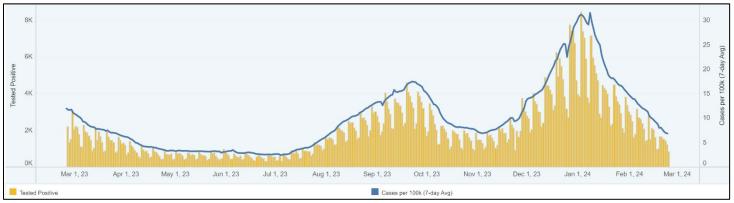

## **Daily Positive COVID-19 Tests Over the Past 12 Months**

### **B.** New York State

### Positive Tests\*

- Erie County: 387 positive tests were reported. This is a 27% decrease from the previous week.
- NYS: 9,374 positive tests were reported. This is a 25% decrease from the previous week.