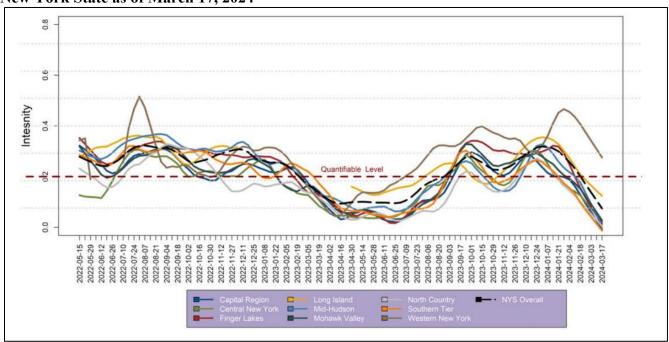

### Wastewater

- Erie County: SARS-CoV-2 RNA levels have been slightly decreasing over the past 8 weeks.
- NYS: Overall SARS-CoV-2 RNA levels have been decreasing over the past 10 weeks.

# B. New York State as of March 17, 2024