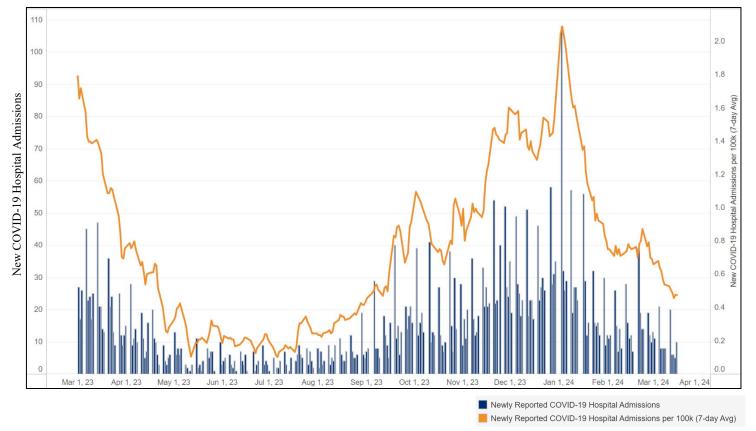

# New Daily COVID-19 Hospitalizations Over the Past 12 Months

# A. Western New York

### Hospitalizations

- Western New York: 47 patients were newly hospitalized with COVID-19. This is an 11% decrease from the previous week.
- NYS: 738 patients were newly hospitalized with COVID-19. This is a 17% decrease from the previous week.