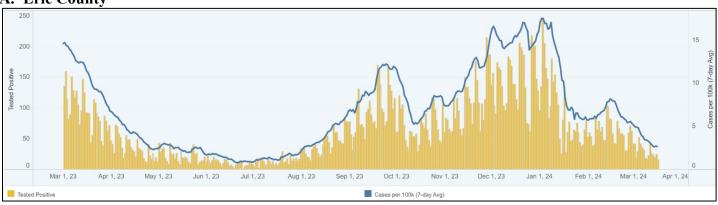

# **Daily Positive COVID-19 Tests Over the Past 12 Months**

# A. Western New York

### Positive Tests\*

- Erie County: 177 positive tests were reported. This is a 22% decrease from the previous week.
- NYS: 4,790 positive tests were reported. This is a 19% decrease from the previous week.