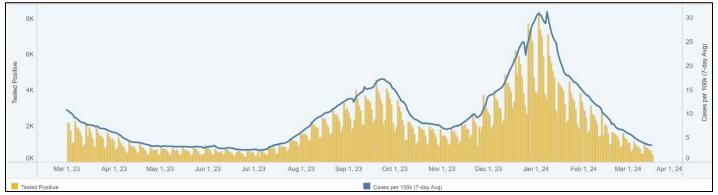

# **Daily Positive COVID-19 Tests Over the Past 12 Months**

# **B.** New York State

### Positive Tests\*

- Erie County: 177 positive tests were reported. This is a 22% decrease from the previous week.
- NYS: 4,790 positive tests were reported. This is a 19% decrease from the previous week.