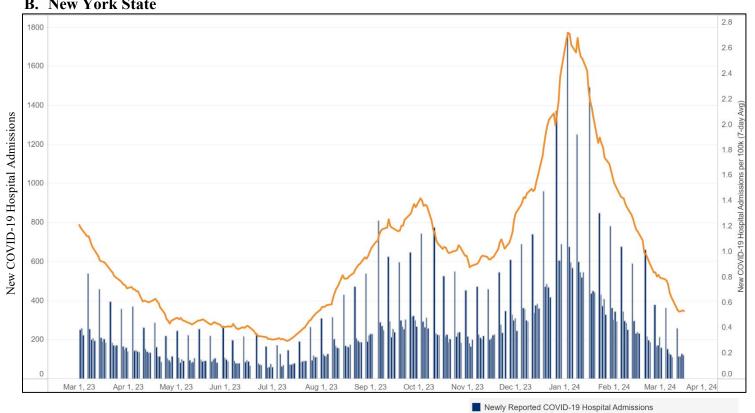

# New Daily COVID-19 Hospitalizations Over the Past 12 Months

### **B.** New York State

Newly Reported COVID-19 Hospital Admissions per 100k (7-day Avg)

### Hospitalizations

- Western New York: 47 patients were newly hospitalized with COVID-19. This is an 11% decrease from the previous week.
- NYS: 738 patients were newly hospitalized with COVID-19. This is a 17% decrease from the previous week.