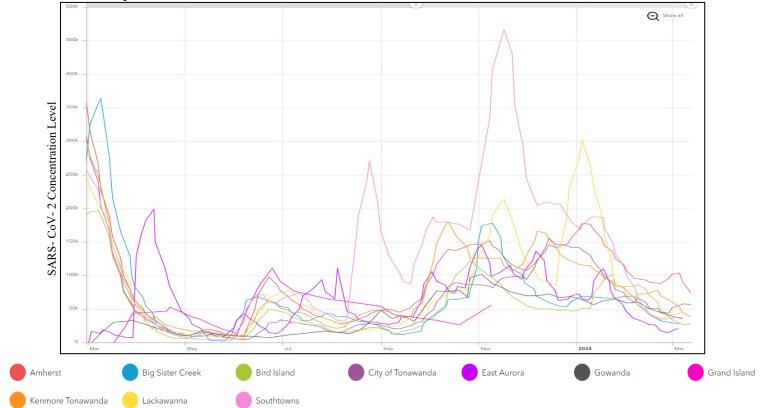

### Wastewater

- Erie County: SARS-CoV-2 RNA levels have been slightly decreasing over the past 8 weeks.
- NYS: Overall SARS-CoV-2 RNA levels have been decreasing over the past 10 weeks.

# **SARS- CoV-2 Wastewater Surveillance Trends**

A. Erie County Over the Past 12 Months\*

<sup>\*</sup>Additional Sars-CoV-2 wastewater data and analyses are available on the interactive Erie County COVID-19 Wastewater Monitoring Dashboard at: <a href="https://erieny.maps.arcgis.com/apps/dashboards/704e587b389745d5b72f0ff0ef8afc2e">https://erieny.maps.arcgis.com/apps/dashboards/704e587b389745d5b72f0ff0ef8afc2e</a>

For more information about Erie County COVID-19 Wastewater Project: https://storymaps.arcgis.com/stories/976d047d5f0f49789e1fe865dd5407e1