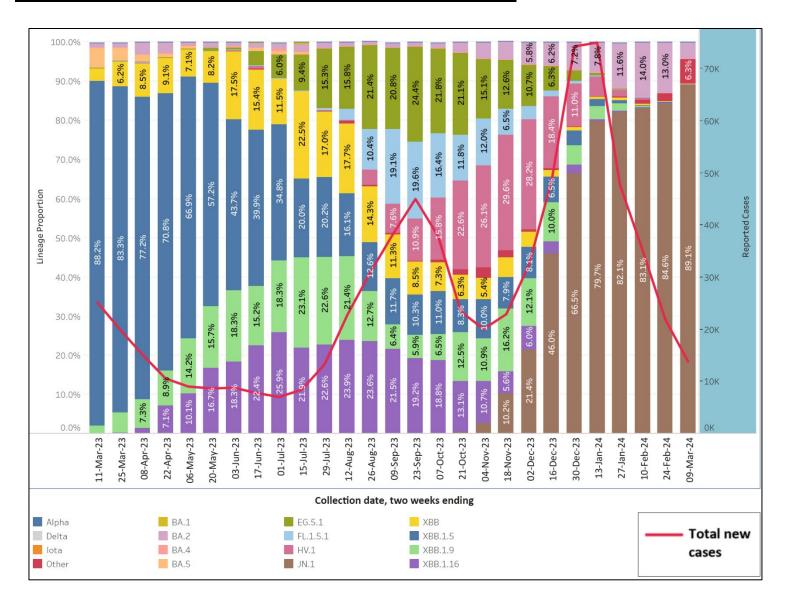

### Variants

• JN.1 is the most prevalent variant in NYS over the past 14 weeks.

\*Does not include positive self-administered home tests

**Source**: https://coronavirus.health.ny.gov/covid-19-data-new-york

# **New York State COVID-19 Variants Sequenced Over the Past 12 Months**