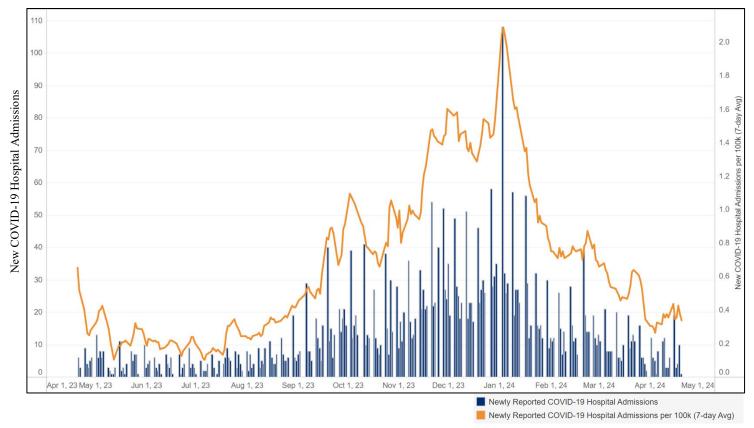

# New Daily COVID-19 Hospitalizations Over the Past 12 Months

# A. Western New York

**Hospitalizations** 

- Western New York: 37 patients were newly hospitalized with COVID-19. This is a 5% increase from the previous week.
- NYS: 454 patients were newly hospitalized with COVID-19. This is a 12% decrease from the previous week.