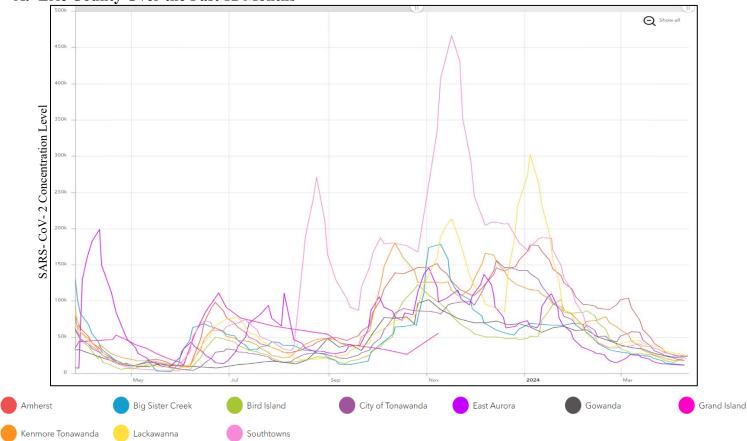

#### Wastewater

- Erie County: SARS-CoV-2 RNA levels have been decreasing over the past 12 weeks.
- NYS: Overall SARS-CoV-2 RNA levels have been decreasing over the past 14 weeks.

### A. Erie County Over the Past 12 Months\*

\*Additional Sars-CoV-2 wastewater data and analyses are available on the interactive Erie County COVID-19 Wastewater Monitoring Dashboard at: <u>https://erieny.maps.arcgis.com/apps/dashboards/704e587b389745d5b72f0ff0ef8afc2e</u>