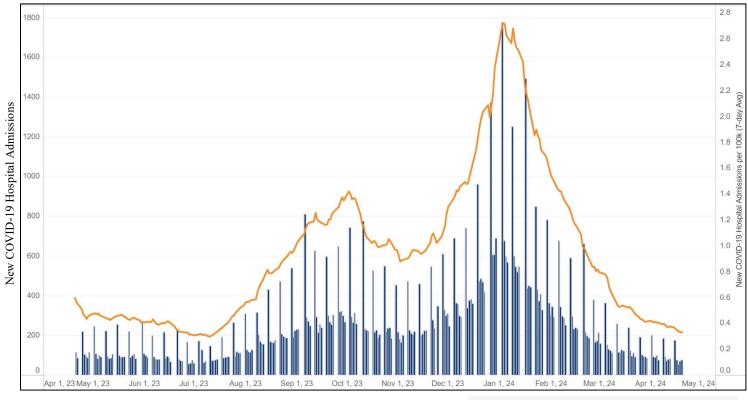

# New Daily COVID-19 Hospitalizations Over the Past 12 Months

#### **B.** New York State

Newly Reported COVID-19 Hospital Admissions
Newly Reported COVID-19 Hospital Admissions per 100k (7-day Avg)

**Hospitalizations** 

- Western New York: 37 patients were newly hospitalized with COVID-19. This is a 5% increase from the previous week.
- NYS: 454 patients were newly hospitalized with COVID-19. This is a 12% decrease from the previous week.