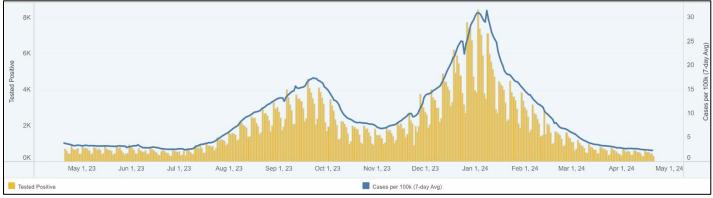

# Daily Positive COVID-19 Tests Over the Past 12 Months

# **B.** New York State

# Weekly COVID-19 Summary

Positive Tests\*

- Erie County: 102 positive tests were reported. This is an 11% decrease from the previous week.
- NYS: 3,170 positive tests were reported. This is an 8% decrease from the previous week.