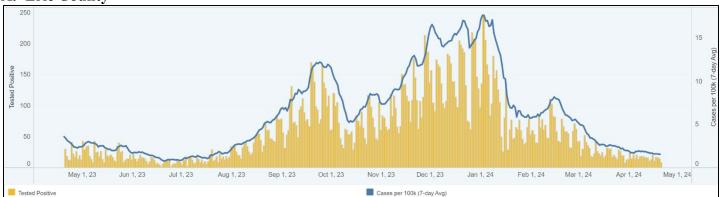

# Daily Positive COVID-19 Tests Over the Past 12 Months

# Weekly COVID-19 Summary

Positive Tests\*

- Erie County: 102 positive tests were reported. This is an 11% decrease from the previous week.
- NYS: 3,170 positive tests were reported. This is an 8% decrease from the previous week.