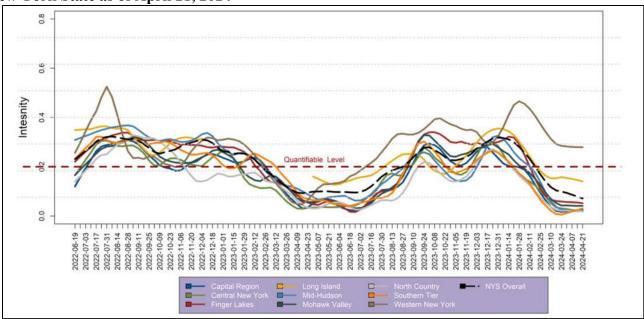

#### Wastewater

- Erie County: SARS-CoV-2 RNA levels have been decreasing over the past 12 weeks.
- NYS: Overall SARS-CoV-2 RNA levels have been decreasing over the past 14 weeks.

#### B. New York State as of April 21, 2024