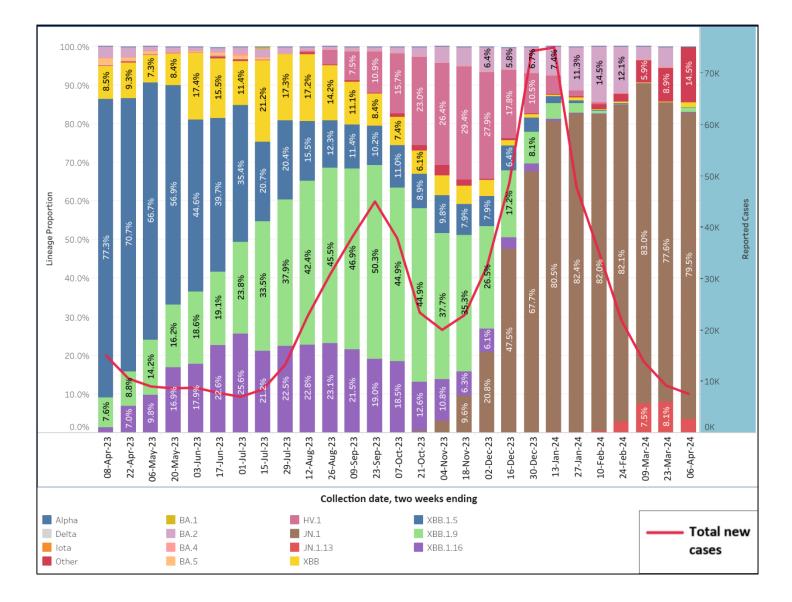

#### <u>Variants</u>

• JN.1 is the most prevalent variant in NYS over the past 18 weeks.

\*Does not include positive self-administered home tests

Source: https://coronavirus.health.ny.gov/covid-19-data-new-york

### New York State COVID-19 Variants Sequenced Over the Past 12 Months