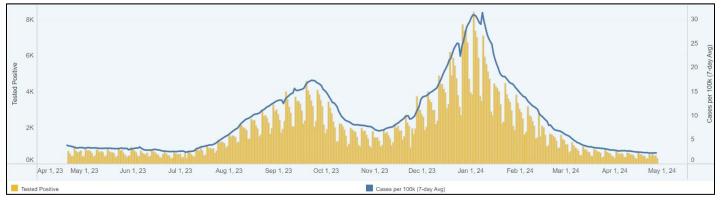

#### **B.** New York State

### Daily Positive COVID-19 Tests Over the Past 12 Months

#### Positive Tests\*

- Erie County: 86 positive tests were reported. This is a 16% decrease from the previous week.
- NYS: 3,100 positive tests were reported. This is a 2% decrease from the previous week.