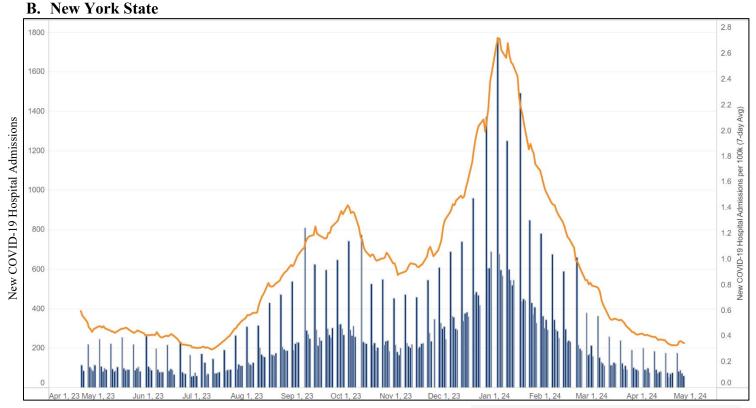

#### **B.** New York State

#### **New York State**

■ Newly Reported COVID-19 Hospital Admissions

Newly Reported COVID-19 Hospital Admissions per 100k (7-day Avg)

# New Daily COVID-19 Hospitalizations Over the Past 12 Months

#### Hospitalizations

- Western New York: 23 patients were newly hospitalized with COVID-19. This is a 38% decrease from the previous week.
- NYS: 482 patients were newly hospitalized with COVID-19. This is a 6% increase from the previous week.