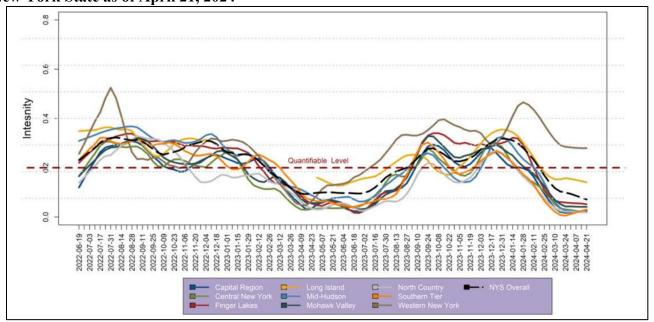

# **SARS- CoV-2 Wastewater Surveillance Trends**

# B. New York State as of April 21, 2024

#### Wastewater

- Erie County: SARS-CoV-2 RNA levels have been decreasing over the past 11 weeks.
- NYS: Overall SARS-CoV-2 RNA levels have been decreasing over the past 14 weeks.