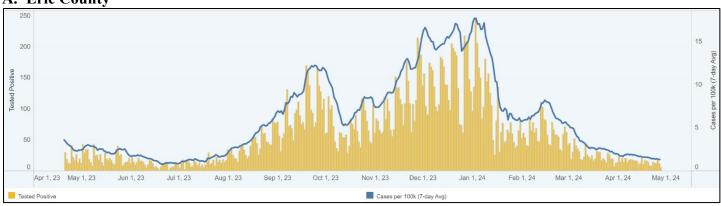

# A. Western New York

### Daily Positive COVID-19 Tests Over the Past 12 Months

#### Positive Tests\*

- Erie County: 86 positive tests were reported. This is a 16% decrease from the previous week.
- NYS: 3,100 positive tests were reported. This is a 2% decrease from the previous week.