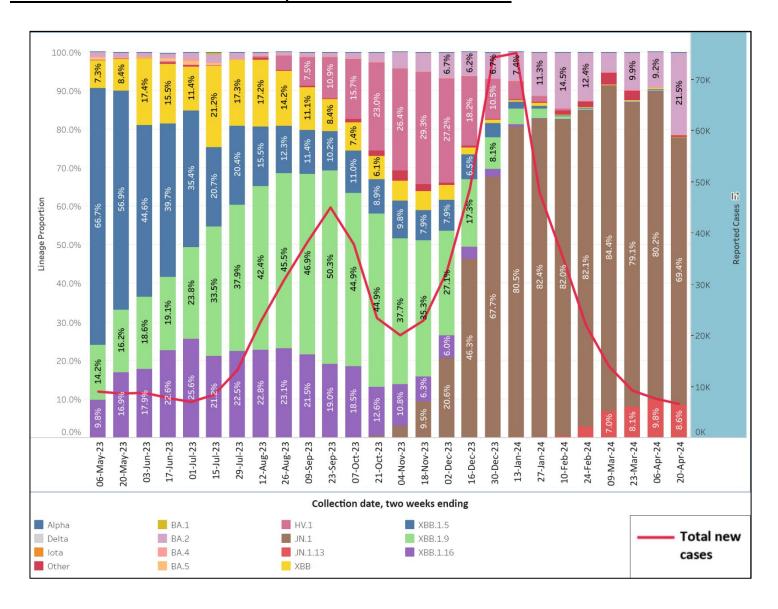

# New York State COVID-19 Variants Sequenced Over the Past 12 Months

#### **Variants**

• JN.1 is the most prevalent variant in NYS over the past 18 weeks.