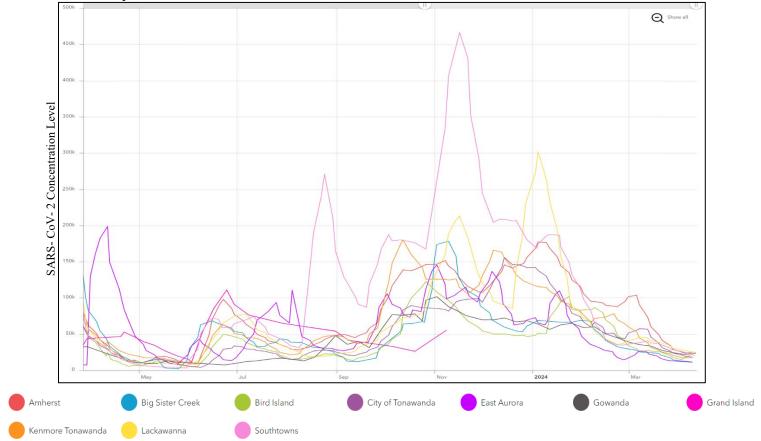

# **SARS- CoV-2 Wastewater Surveillance Trends**

# A. Erie County Over the Past 12 Months\*

<sup>\*</sup>Additional Sars-CoV-2 wastewater data and analyses are available on the interactive Erie County COVID-19 Wastewater Monitoring Dashboard at: <a href="https://erieny.maps.arcgis.com/apps/dashboards/704e587b389745d5b72f0ff0ef8afc2e">https://erieny.maps.arcgis.com/apps/dashboards/704e587b389745d5b72f0ff0ef8afc2e</a>

For more information about Erie County COVID-19 Wastewater Project: https://storymaps.arcgis.com/stories/976d047d5f0f49789e1fe865dd5407e1

#### Wastewater

- Erie County: SARS-CoV-2 RNA levels have been decreasing over the past 11 weeks.
- NYS: Overall SARS-CoV-2 RNA levels have been decreasing over the past 14 weeks.