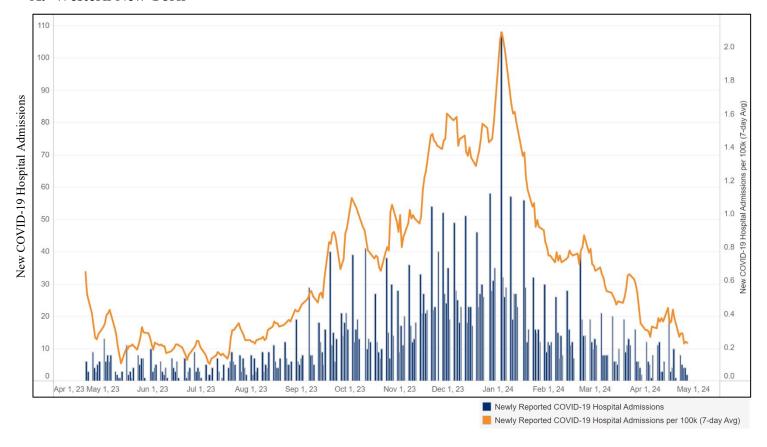

# A. Western New York

# New Daily COVID-19 Hospitalizations Over the Past 12 Months

#### Hospitalizations

- Western New York: 23 patients were newly hospitalized with COVID-19. This is a 38% decrease from the previous week.
- NYS: 482 patients were newly hospitalized with COVID-19. This is a 6% increase from the previous week.