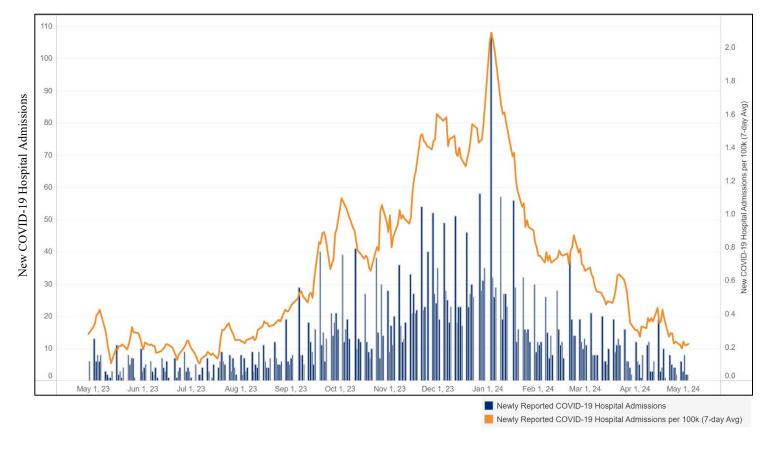

# New Daily COVID-19 Hospitalizations Over the Past 12 Months

# A. Western New York

# **Hospitalizations**

- Western New York: 21 patients were newly hospitalized with COVID-19. This is a 9% decrease from the previous week.
- NYS: 479 patients were newly hospitalized with COVID-19. This is a 1% decrease from the previous week.