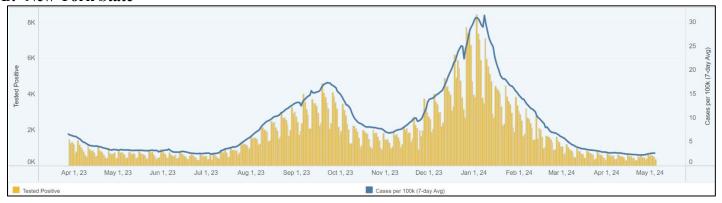

### Daily Positive COVID-19 Tests Over the Past 12 Months

### B. New York State

### Positive Tests\*

- Erie County: 94 positive tests were reported. This is a 9% increase from the previous week.
- NYS: 3,635 positive tests were reported. This is a 16% increase from the previous week.