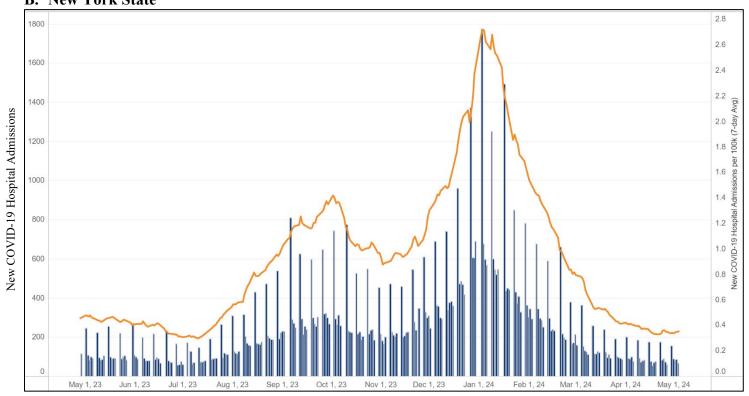

# New Daily COVID-19 Hospitalizations Over the Past 12 Months

### **B.** New York State

Newly Reported COVID-19 Hospital Admissions
Newly Reported COVID-19 Hospital Admissions per 100k (7-day Avg)

# **Hospitalizations**

- Western New York: 21 patients were newly hospitalized with COVID-19. This is a 9% decrease from the previous week.
- NYS: 479 patients were newly hospitalized with COVID-19. This is a 1% decrease from the previous week.