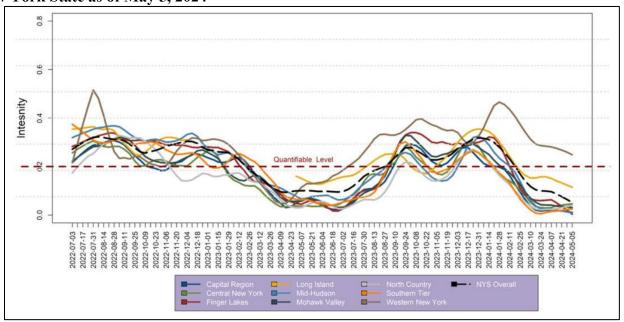

# B. New York State as of May 5, 2024

#### Wastewater

- Erie County: SARS-CoV-2 RNA levels have been decreasing over the past 14 weeks.
- NYS: Overall SARS-CoV-2 RNA levels have been decreasing over the past 15 weeks.