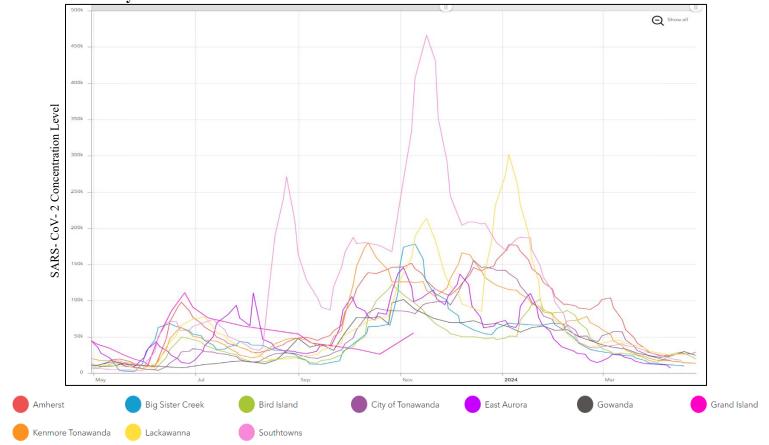

# **SARS- CoV-2 Wastewater Surveillance Trends**

# A. Erie County Over the Past 12 Months\*

<sup>\*</sup>Additional Sars-CoV-2 wastewater data and analyses are available on the interactive Erie County COVID-19 Wastewater Monitoring Dashboard at: <a href="https://erieny.maps.arcgis.com/apps/dashboards/704e587b389745d5b72f0ff0ef8afc2e">https://erieny.maps.arcgis.com/apps/dashboards/704e587b389745d5b72f0ff0ef8afc2e</a>

For more information about Erie County COVID-19 Wastewater Project: https://storymaps.arcgis.com/stories/976d047d5f0f49789e1fe865dd5407e1

#### Wastewater

- Erie County: SARS-CoV-2 RNA levels have been decreasing over the past 14 weeks.
- NYS: Overall SARS-CoV-2 RNA levels have been decreasing over the past 15 weeks.