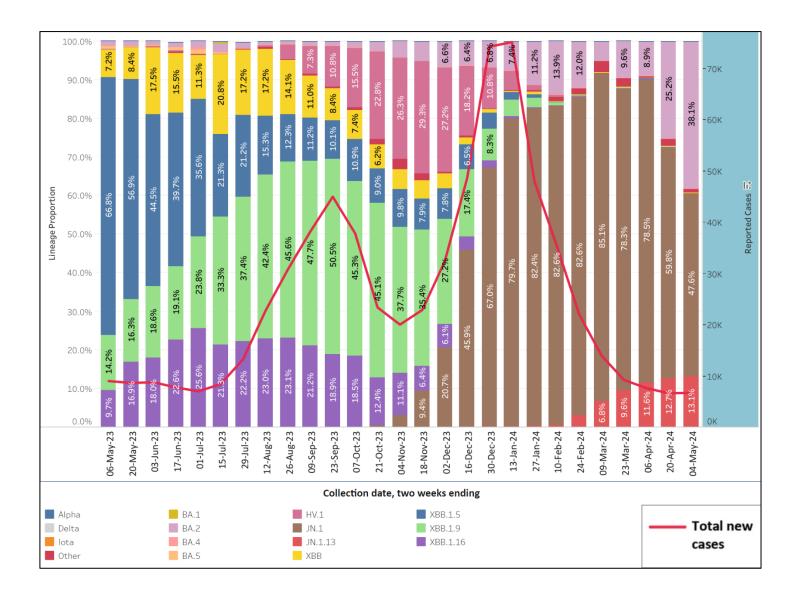

# New York State COVID-19 Variants Sequenced Over the Past 12 Months

### **Variants**

• JN.1 is the most prevalent variant in NYS over the past 22 weeks.

\*Does not include positive self-administered home tests

Source: https://coronavirus.health.ny.gov/covid-19-data-new-york