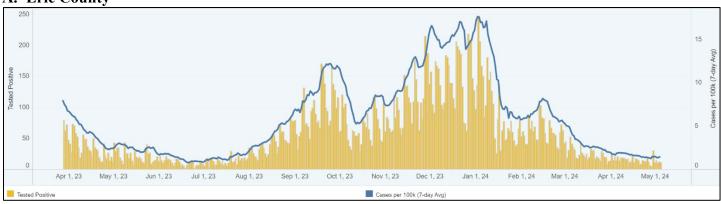

### Daily Positive COVID-19 Tests Over the Past 12 Months

### Positive Tests\*

- Erie County: 94 positive tests were reported. This is a 9% increase from the previous week.
- NYS: 3,635 positive tests were reported. This is a 16% increase from the previous week.