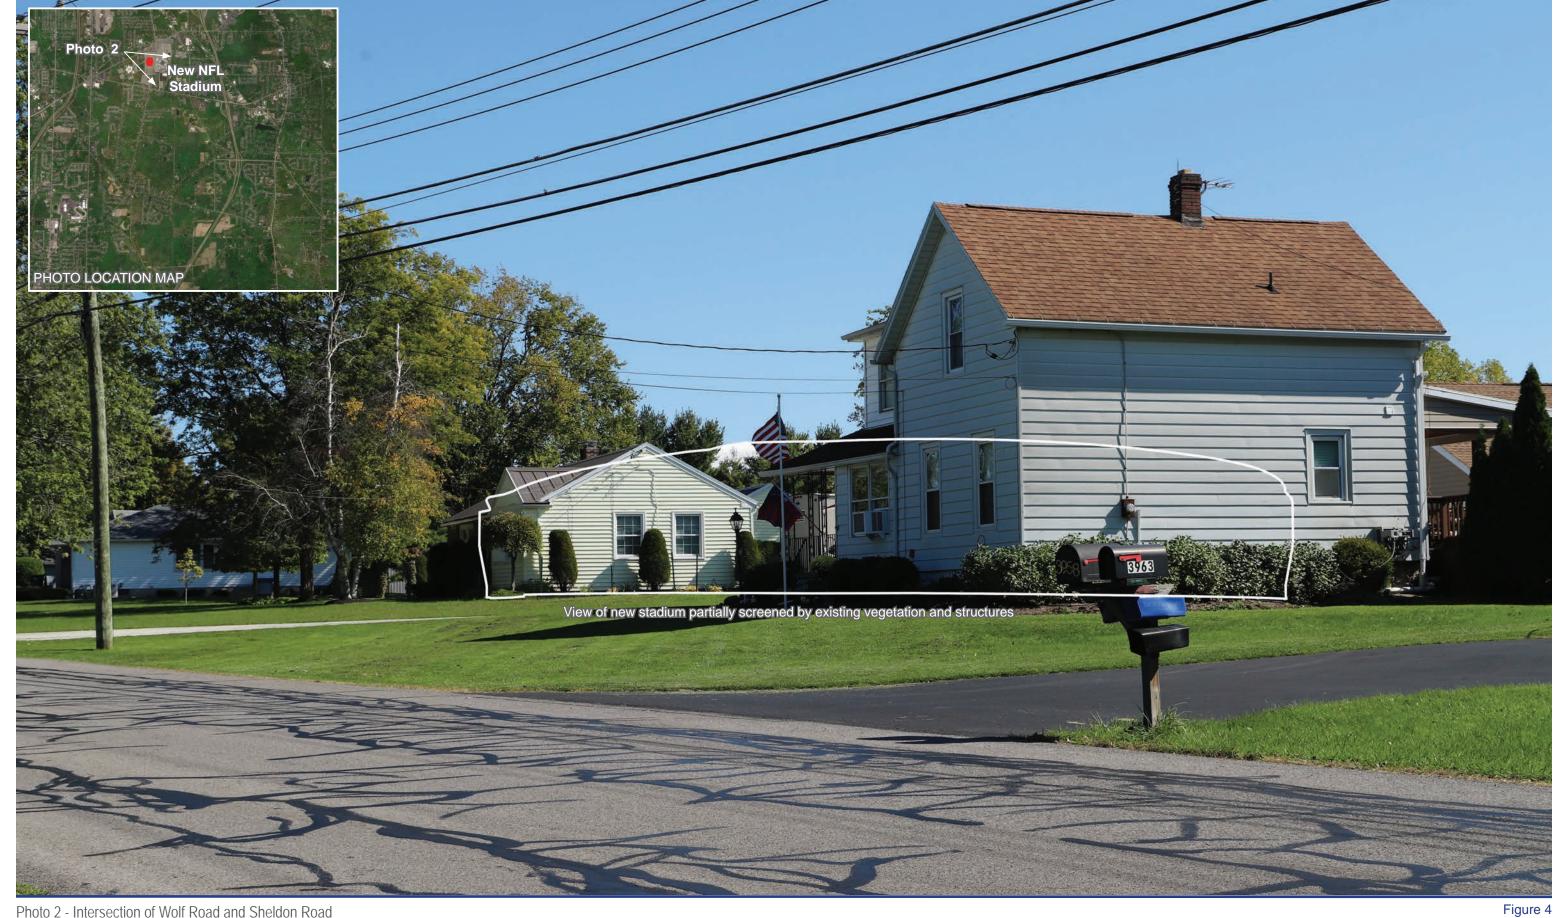

Photo 2 - Intersection of Wolf Road and Sheldon Road PROPOSED CONDITION

This photograph was taken using a 50mm normal angle lens. To appear at the correct scale this page is intended to be viewed approximately 18 inches from the reader's eye when printed on 11"x17" paper.

Photograph Information

Camera:

October 5, 2022 1:37 PM Date: Time: Focal Length: 50 mm Canon EOS 6D MarkII

42° 46' 35.3820" N, 78° 48' 00.3900 W Distance to Stadium: 2,130 Feet

PROJCT VISUALIZATIONS

Photo 3 - Apartment Complex on Big Tree Road EXISTING VIEW