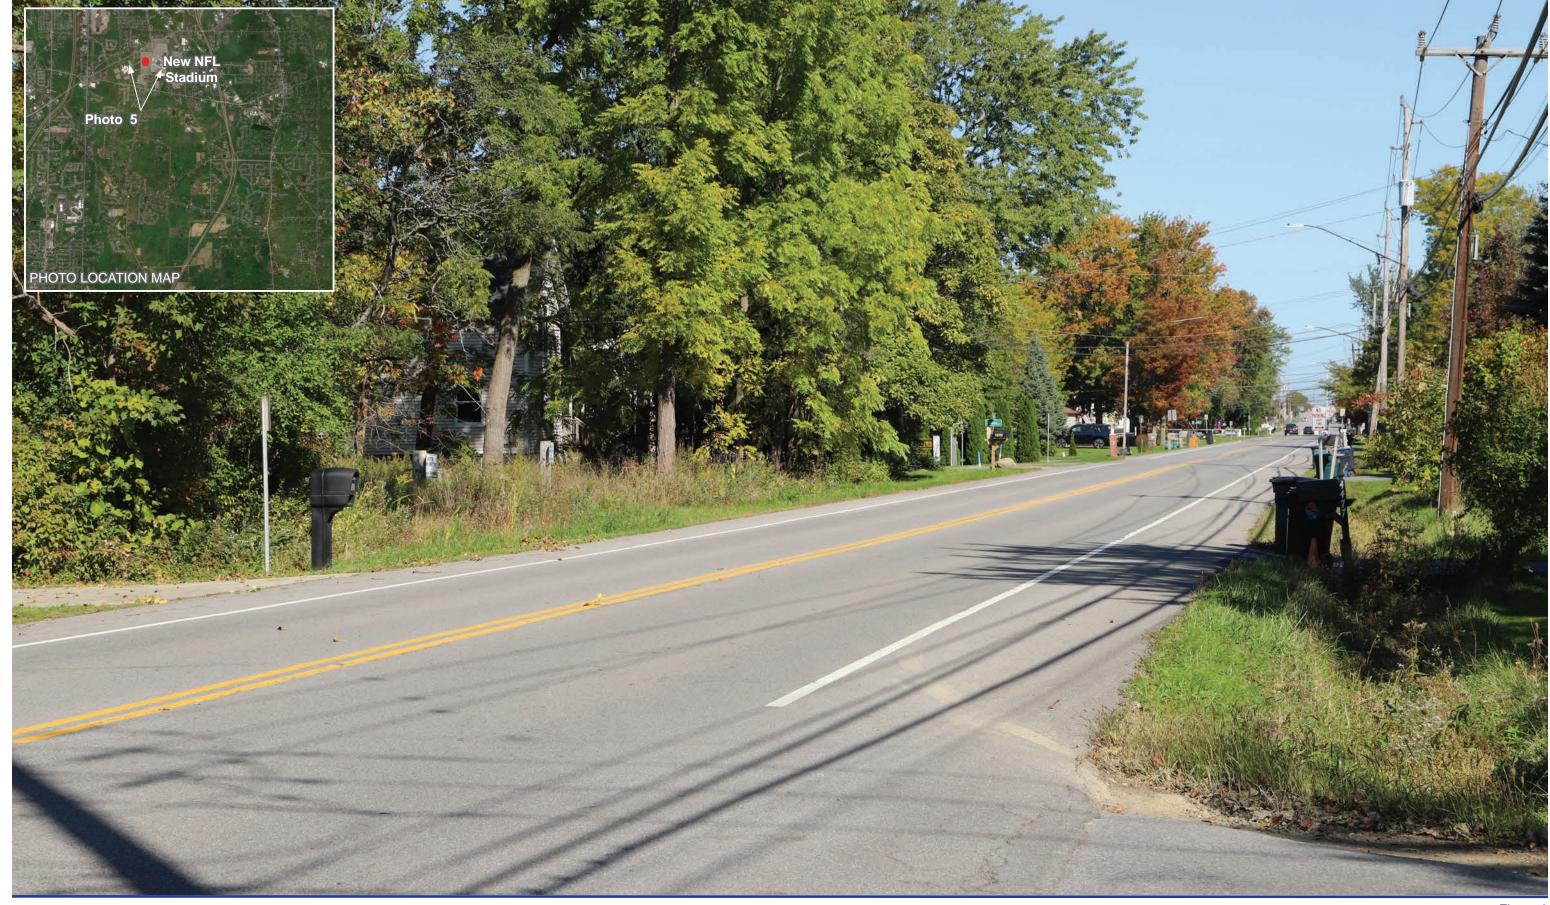

Figure 8 PROJCT VISUALIZATIONS

Photo 5 - Intersection of Abbot Road and Elmtree Road **EXISTING VIEW** 

This photograph was taken using a 50mm normal angle lens. To appear at the correct scale this page is intended to be viewed approximately 18 inches from the reader's eye when printed on 11"x17" paper.

Photograph Information

October 5, 2022 11:55 AM Time: Focal Length: Camera:

50 mm Canon EOS 6D MarkII

42° 45' 41.8740" N 78° 47' 34.7160" W Distance to Stadium: 4,110 Feet

Figure 9 PROJCT VISUALIZATIONS

Photo 5 - Intersection of Abbot Road and Elmtree Road PROPOSED CONDITION