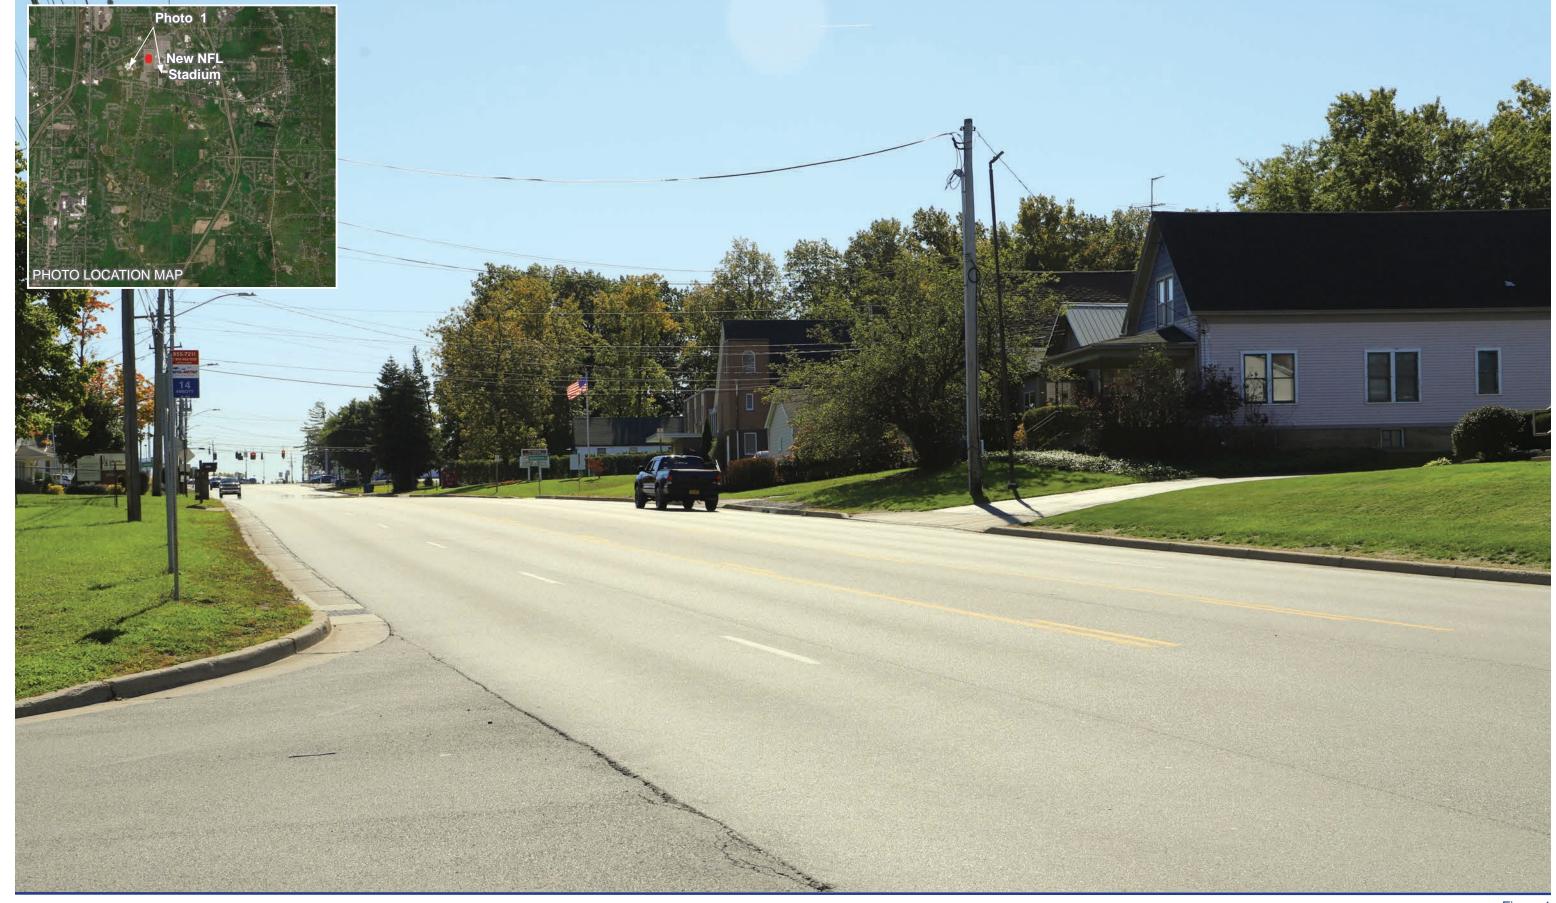

Photo 1 - Intersection of Abbott Road and Olympic Avenue **EXISTING VIEW** 

This photograph was taken using a 50mm normal angle lens. To appear at the correct scale this page is intended to be viewed approximately 18 inches from the reader's eye when printed on 11"x17" paper.

Photograph Information

Camera:

October 5, 2022 1:30 PM Time: Focal Length: 50 mm

Canon EOS 6D MarkII

42° 46' 55.2060" N, 78° 47' 23.3159" W Distance to Stadium: 2485 Feet

Figure 1 PROJCT VISUALIZATIONS

Photo 1 - Intersection of Abbott Road and Olympic Avenue PROPOSED CONDITION