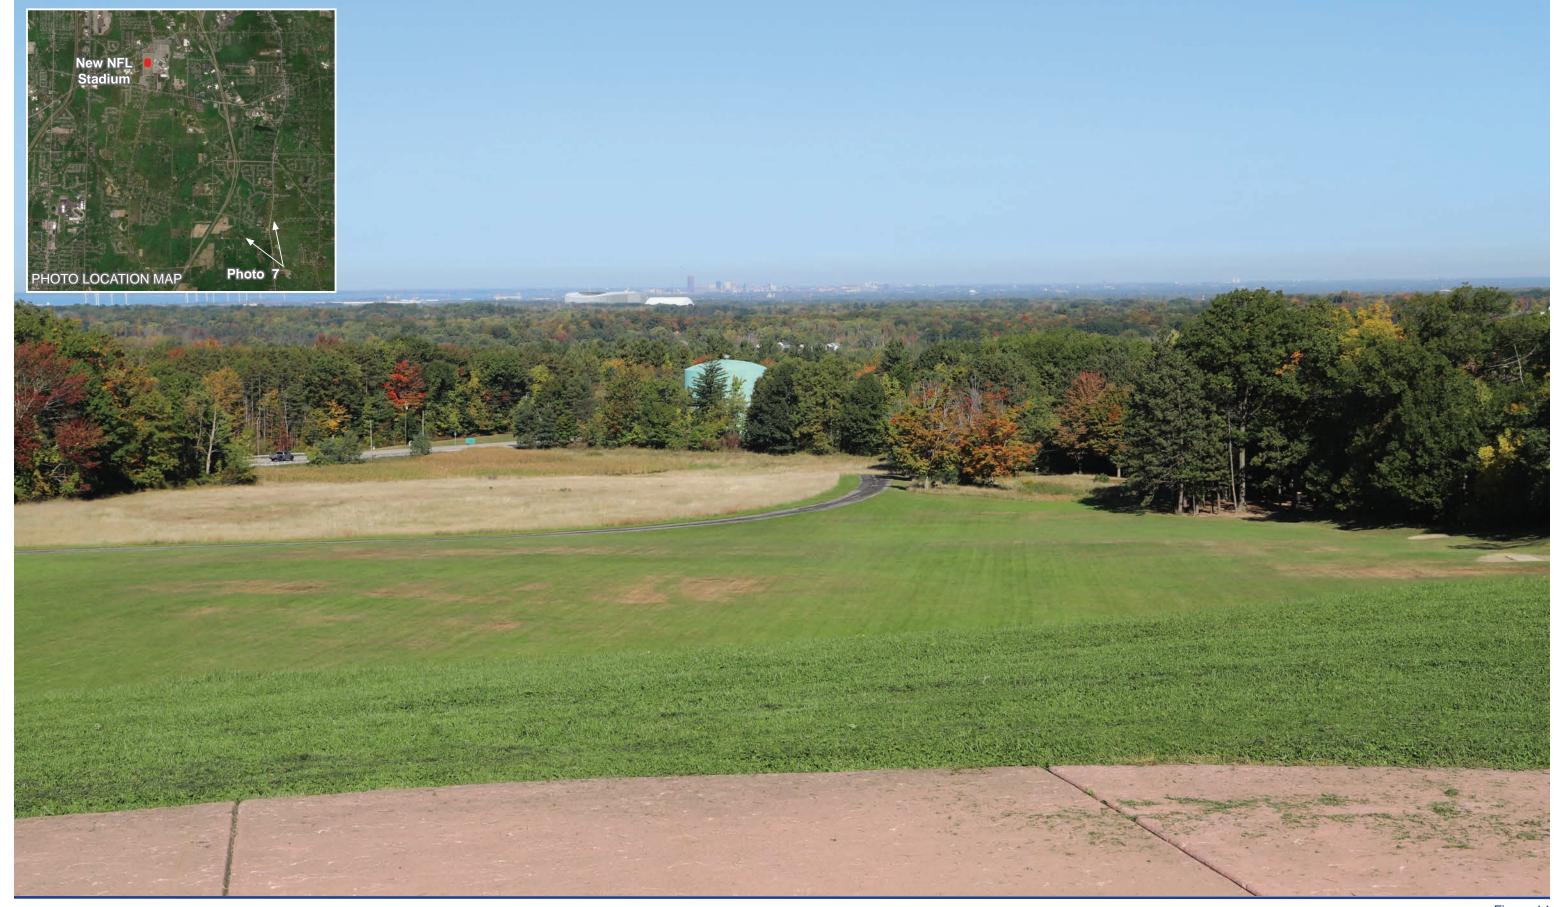

October 5, 2022 11:04 AM Time: 50 mm Focal Length:

Canon EOS 6D MarkII

42° 43' 20.4539" N 78° 44' 40.4039" W Distance to Stadium: 4.20 miles

Figure 13 PROJCT VISUALIZATIONS

Photograph Information

Camera:

Date: October 5, 2022 Time: 11:04 AM Focal Length: 50 mm

50 mm Distance to

Photo Location: 42° 43' 20.4539" N 78° 44' 40.4039" W Distance to Stadium: 4.20 miles

Figure 14 PROJCT VISUALIZATIONS

Photo 8 - Route 219 Overpass at Taylor Road EXISTING VIEW

This photograph was taken using a 50mm normal angle lens. To appear at the correct scale this page is intended to be viewed approximately 18 inches from the reader's eye when printed on 11"x17" paper.