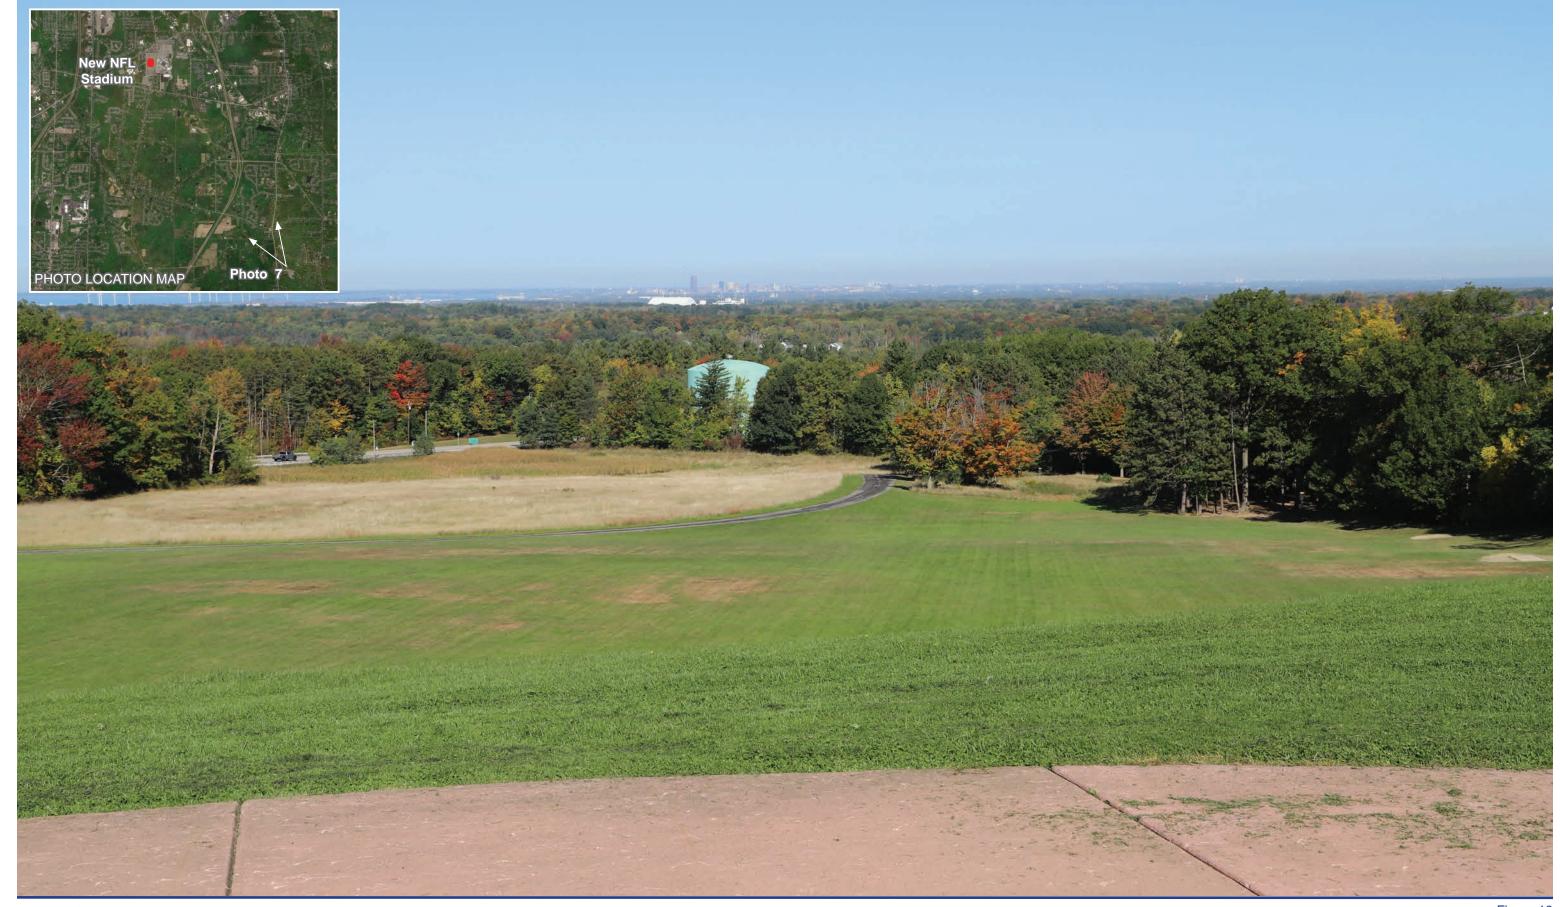

Photograph Information

Camera:

This photograph was taken using a 50mm normal angle lens. To appear at the correct scale this page is intended to be viewed approximately 18 inches from the reader's eye when printed on 11"x17" paper.

October 5, 2022 11:04 AM Time: 50 mm Focal Length:

Canon EOS 6D MarkII

42° 43' 20.4539" N 78° 44' 40.4039" W Distance to Stadium: 4.20 miles

Figure 13 PROJCT VISUALIZATIONS

Photograph Information

Camera:

Date: October 5, 2022 Time: 11:04 AM Focal Length: 50 mm