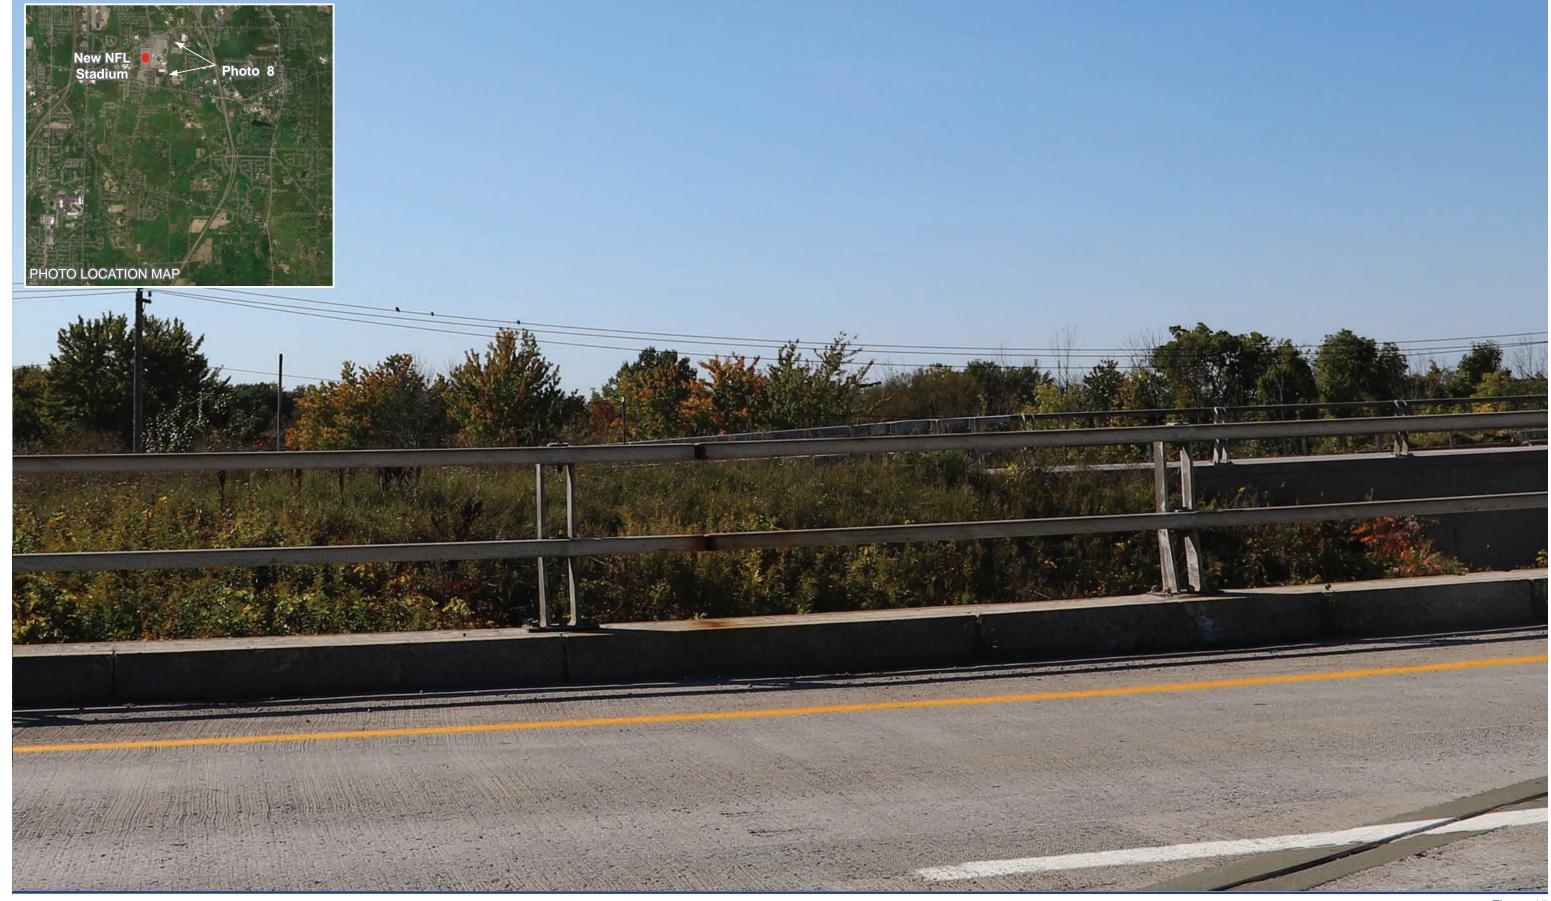

50 mm Distance to

Photo Location: 42° 43' 20.4539" N 78° 44' 40.4039" W Distance to Stadium: 4.20 miles

Figure 14 PROJCT VISUALIZATIONS

Photo 8 - Route 219 Overpass at Taylor Road EXISTING VIEW

This photograph was taken using a 50mm normal angle lens. To appear at the correct scale this page is intended to be viewed approximately 18 inches from the reader's eye when printed on 11"x17" paper.

Photograph Information

Camera:

October 5, 2022 2:51 PM Date: Time: 50 mm Focal Length:

Canon EOS 6D MarkII

42° 43' 20.4539" N 78° 44' 40.4039" W Distance to Stadium: 1.15 miles

Figure 15
PROJCT VISUALIZATIONS