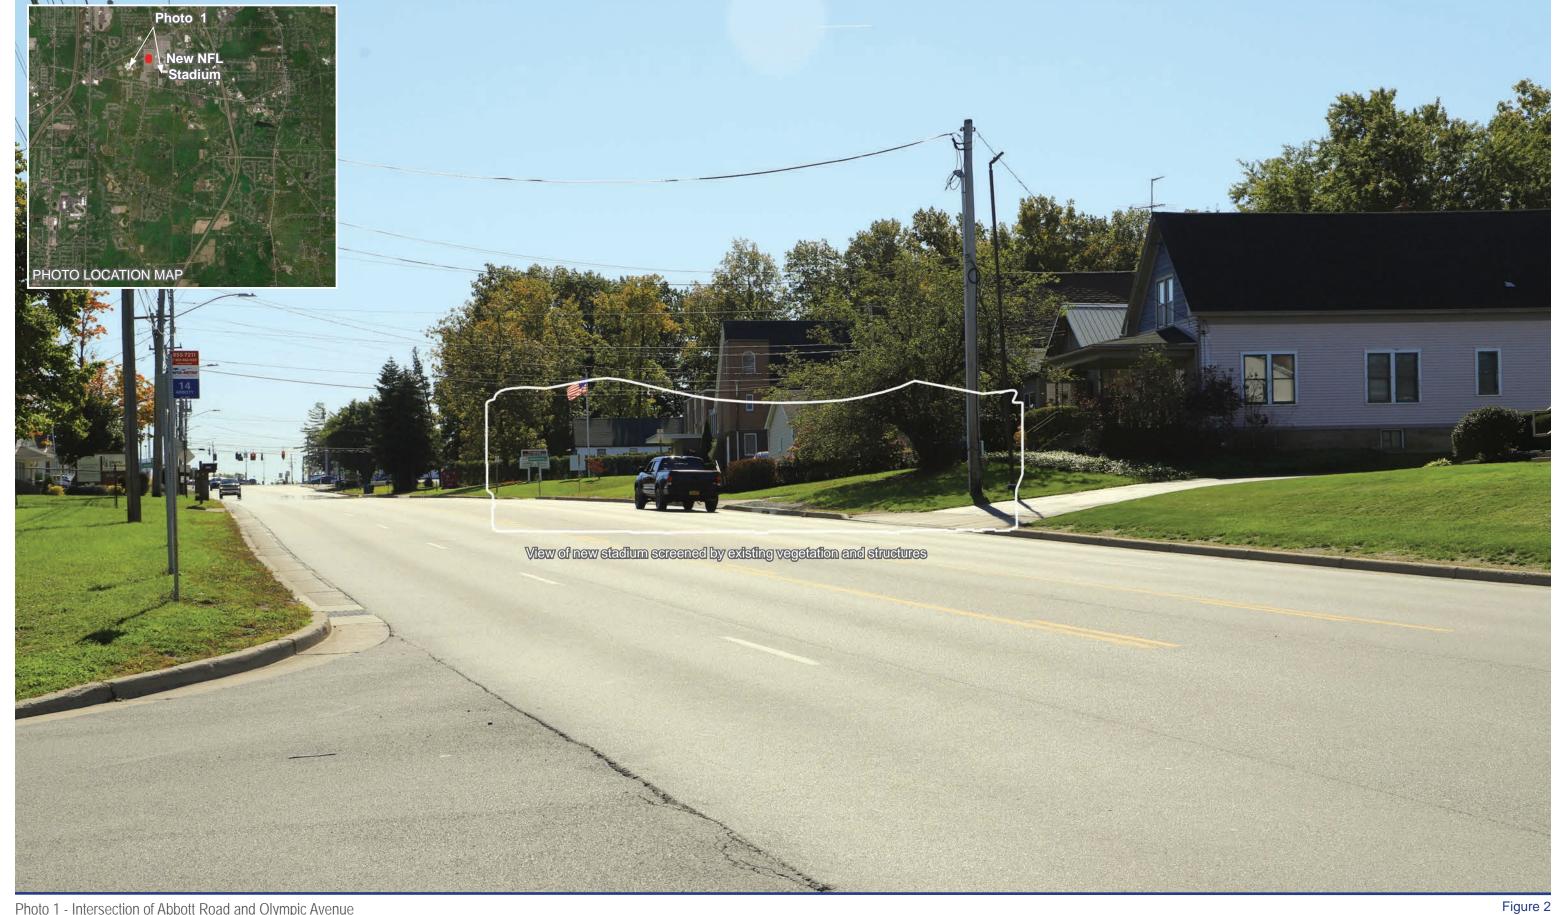

This photograph was taken using a 50mm normal angle lens. To appear at the correct scale this page is intended to be viewed approximately 18 inches from the reader's eye when printed on 11"x17" paper.

Photograph Information

Camera:

October 5, 2022 1:30 PM Time: Focal Length: 50 mm

Canon EOS 6D MarkII

42° 46' 55.2060" N, 78° 47' 23.3159" W Distance to Stadium: 2485 Feet

PROJCT VISUALIZATIONS

Photo 2 - Intersection of Wolf Road and Sheldon Road **EXISTING VIEW** 