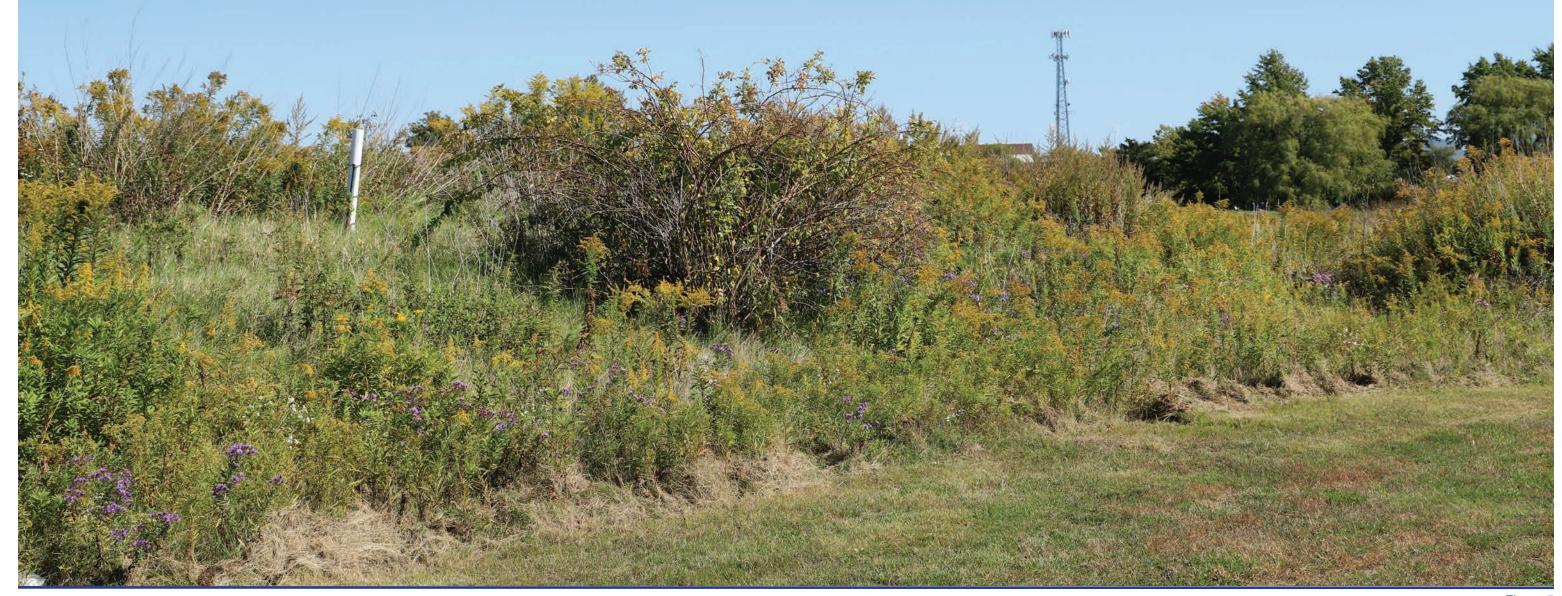

Photograph Information

Camera:

October 5, 2022 1:37 PM Date: Time: Focal Length: 50 mm Canon EOS 6D MarkII

42° 46' 35.3820" N, 78° 48' 00.3900 W Distance to Stadium: 2,130 Feet

PROJCT VISUALIZATIONS

Photo 3 - Apartment Complex on Big Tree Road EXISTING VIEW

Photograph Information

This photograph was taken using a 50mm normal angle lens. To appear at the correct scale this page is intended to be viewed approximately 18 inches from the reader's eye when printed on 11"x17" paper.