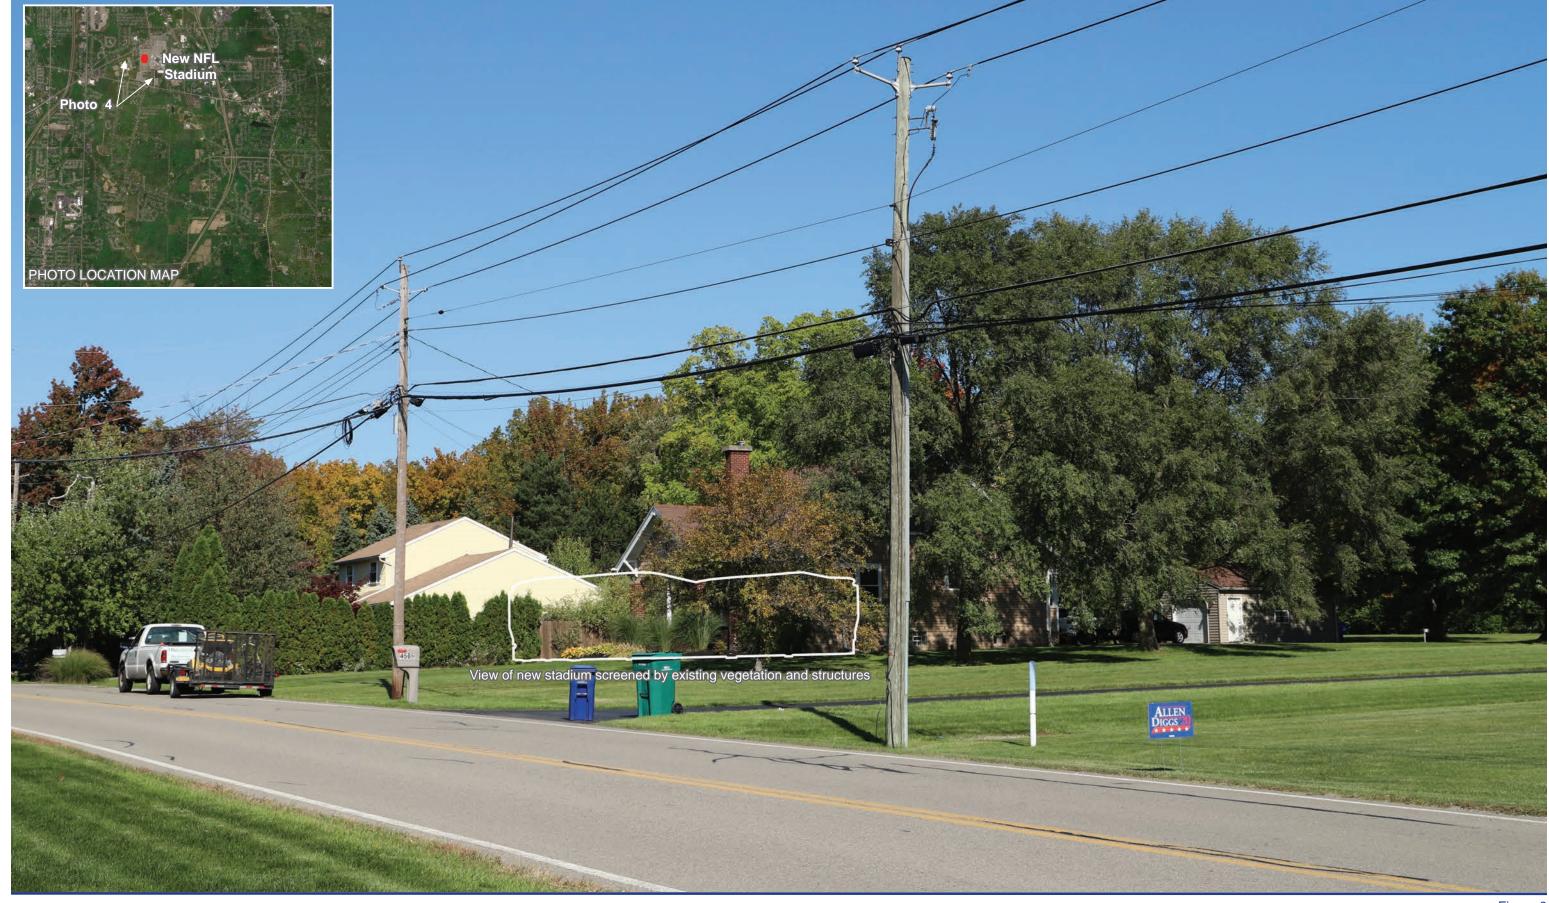

Photo 4 - Intersection of Parker Road and Harmony Way PROPOSED CONDITION

Photograph Information

Camera:

Date: October 5, 2022 Time: 2:03 PM Focal Length: 50 mm

Canon EOS 6D MarkII

Photo Location: 42° 45′ 42.7200″ N 78° 48′ 02.8439″ W Distance to Stadium: 4,560 Feet