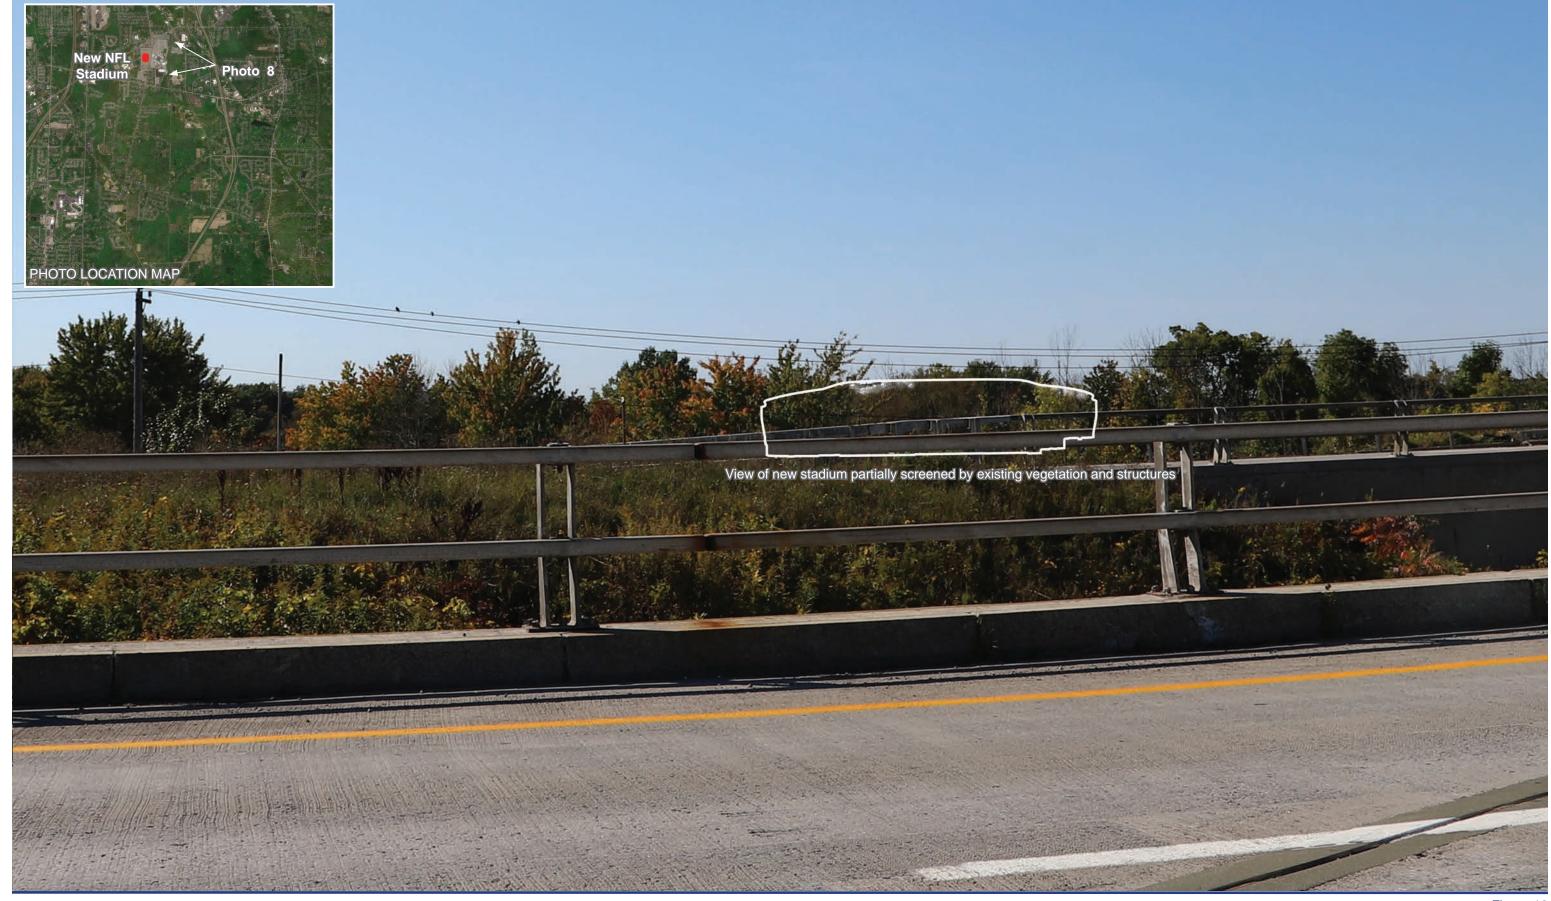

This photograph was taken using a 50mm normal angle lens. To appear at the correct scale this page is intended to be viewed approximately 18 inches from the reader's eye when printed on 11"x17" paper.

Photograph Information

Camera:

October 5, 2022 2:51 PM Time: Focal Length: 50 mm

Canon EOS 6D MarkII

42° 43' 20.4539" N 78° 44' 40.4039" W Distance to Stadium: 1.15 miles

Figure 16 PROJCT VISUALIZATIONS