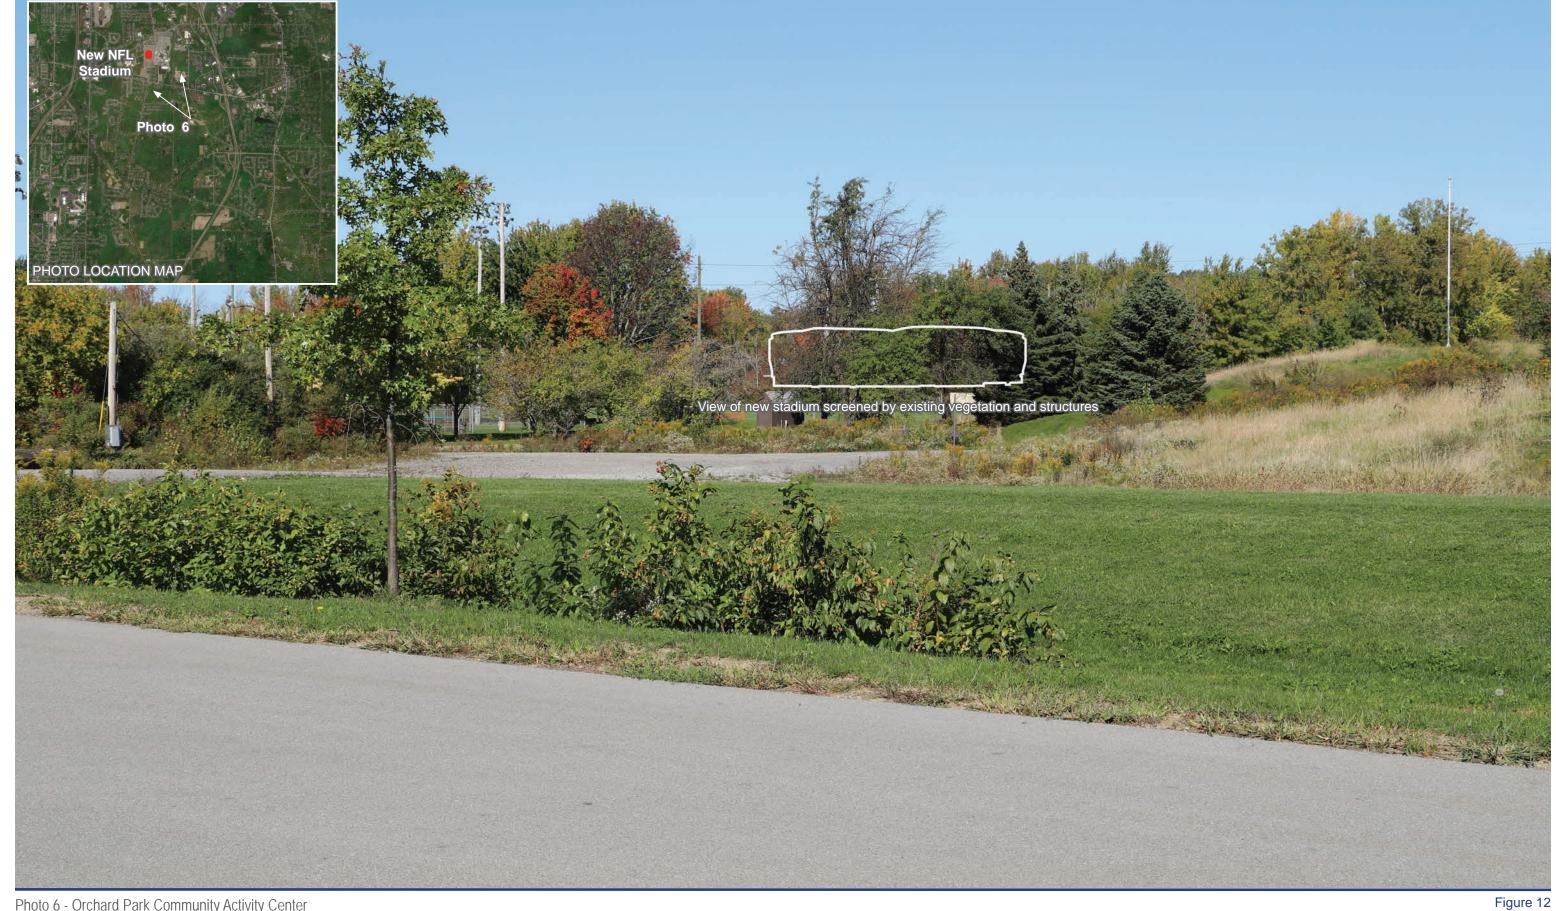

Figure 11 PROJCT VISUALIZATIONS

Photo 6 - Orchard Park Community Activity Center PROPOSED CONDITION

This photograph was taken using a 50mm normal angle lens. To appear at the correct scale this page is intended to be viewed approximately 18 inches from the reader's eye when printed on 11"x17" paper.

Time: Focal Length: Camera:

Photograph Information October 5, 2022 11:34 AM 50 mm Canon EOS 6D MarkII

42° 45' 27.8219" N 78° 46' 36.3360" W Distance to Stadium: 1.25 miles

PROJCT VISUALIZATIONS

Photo 7 - Chestnut Ridge Park EXISTING VIEW