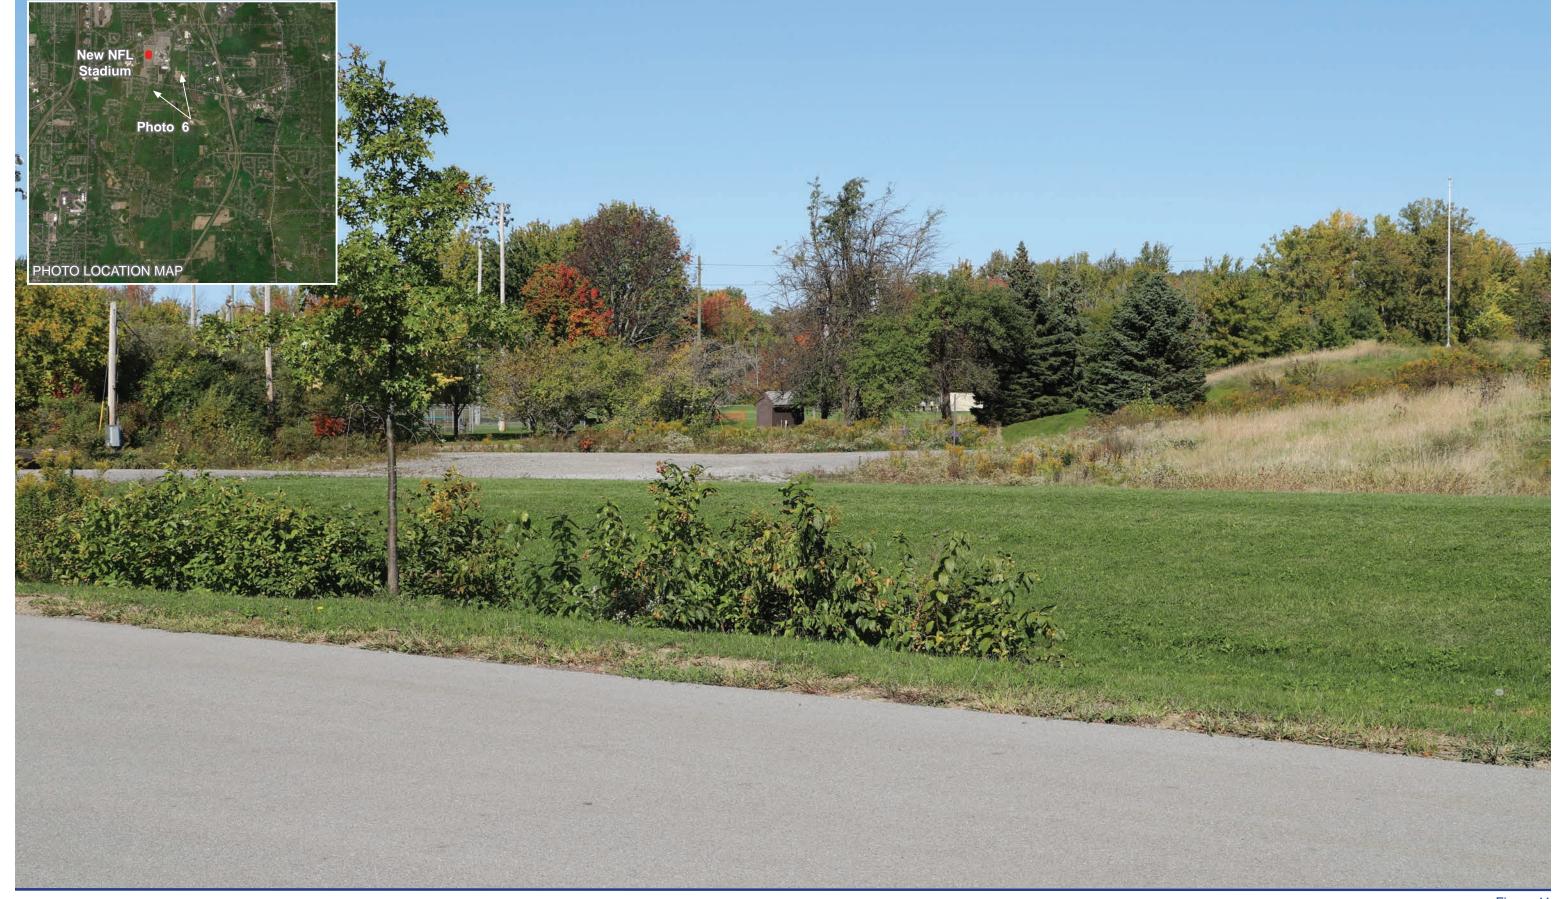

Figure 10 PROJCT VISUALIZATIONS

Photo 6 - Orchard Park Community Activity Center **EXISTING VIEW** 

Photograph Information

Camera:

October 5, 2022 11:34 AM Time: Focal Length: 50 mm

42° 45' 27.8219" N 78° 46' 36.3360" W Distance to Stadium: 1.25 miles Canon EOS 6D MarkII