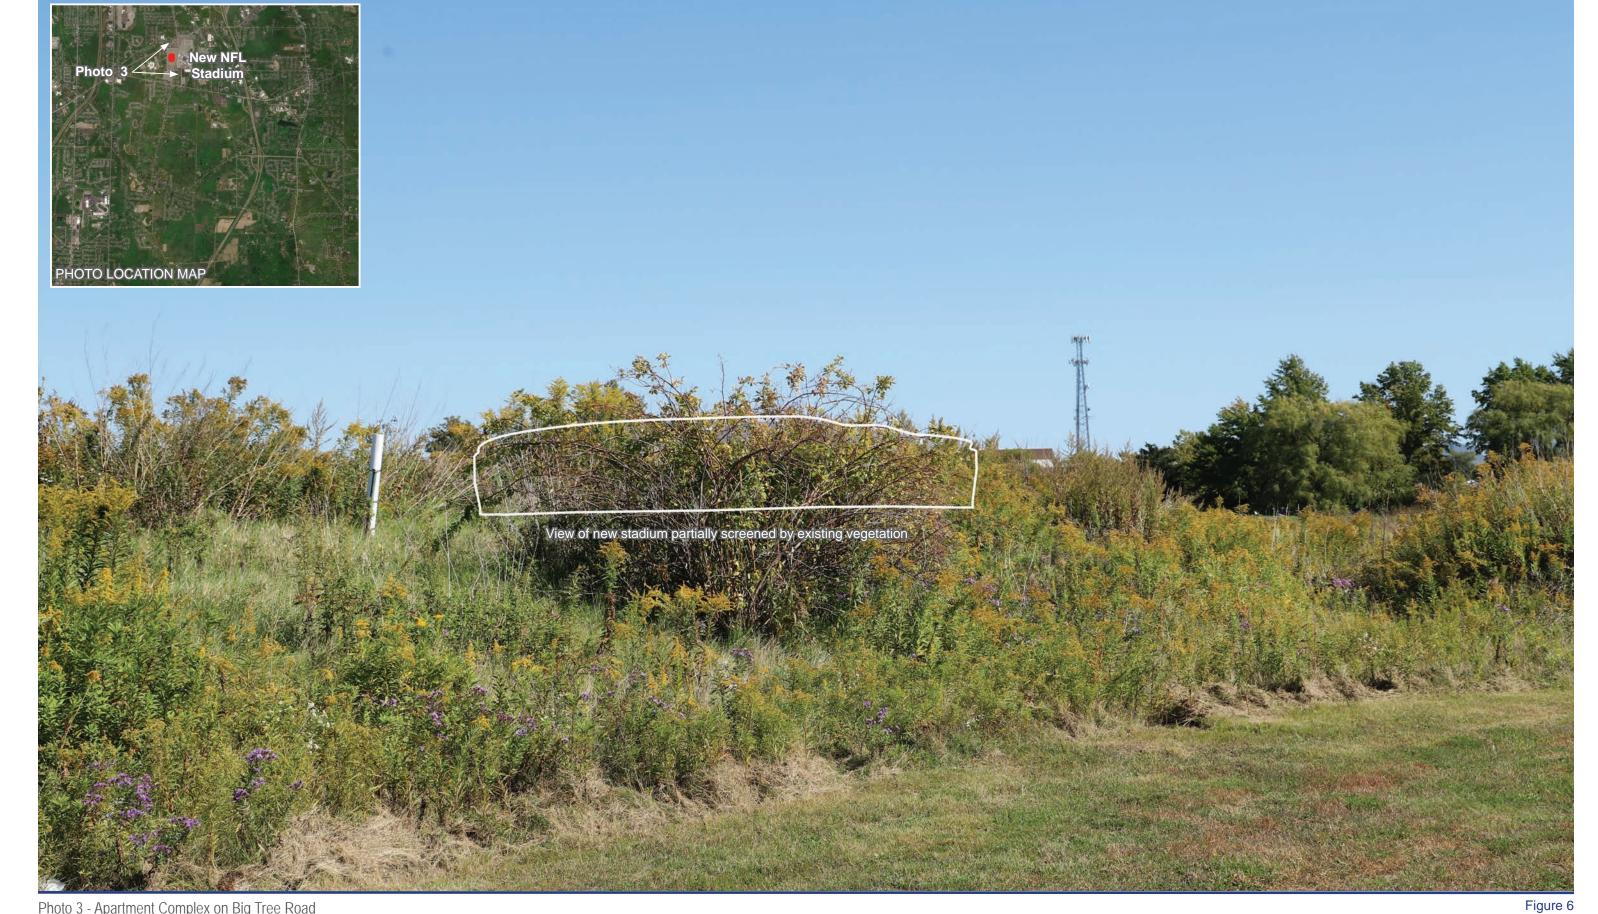

Photograph Information

This photograph was taken using a 50mm normal angle lens. To appear at the correct scale this page is intended to be viewed approximately 18 inches from the reader's eye when printed on 11"x17" paper.

October 5, 2022 12:51 PM Time: Focal Length: Camera: 50 mm Canon EOS 6D MarkII

42° 46' 13.2360" N 78° 48' 18.7689" W Distance to Stadium: 3,560 Feet

Figure 5 PROJCT VISUALIZATIONS

This photograph was taken using a 50mm normal angle lens. To appear at the correct scale this page is intended to be viewed approximately 18 inches from the reader's eye when printed on 11"x17" paper.