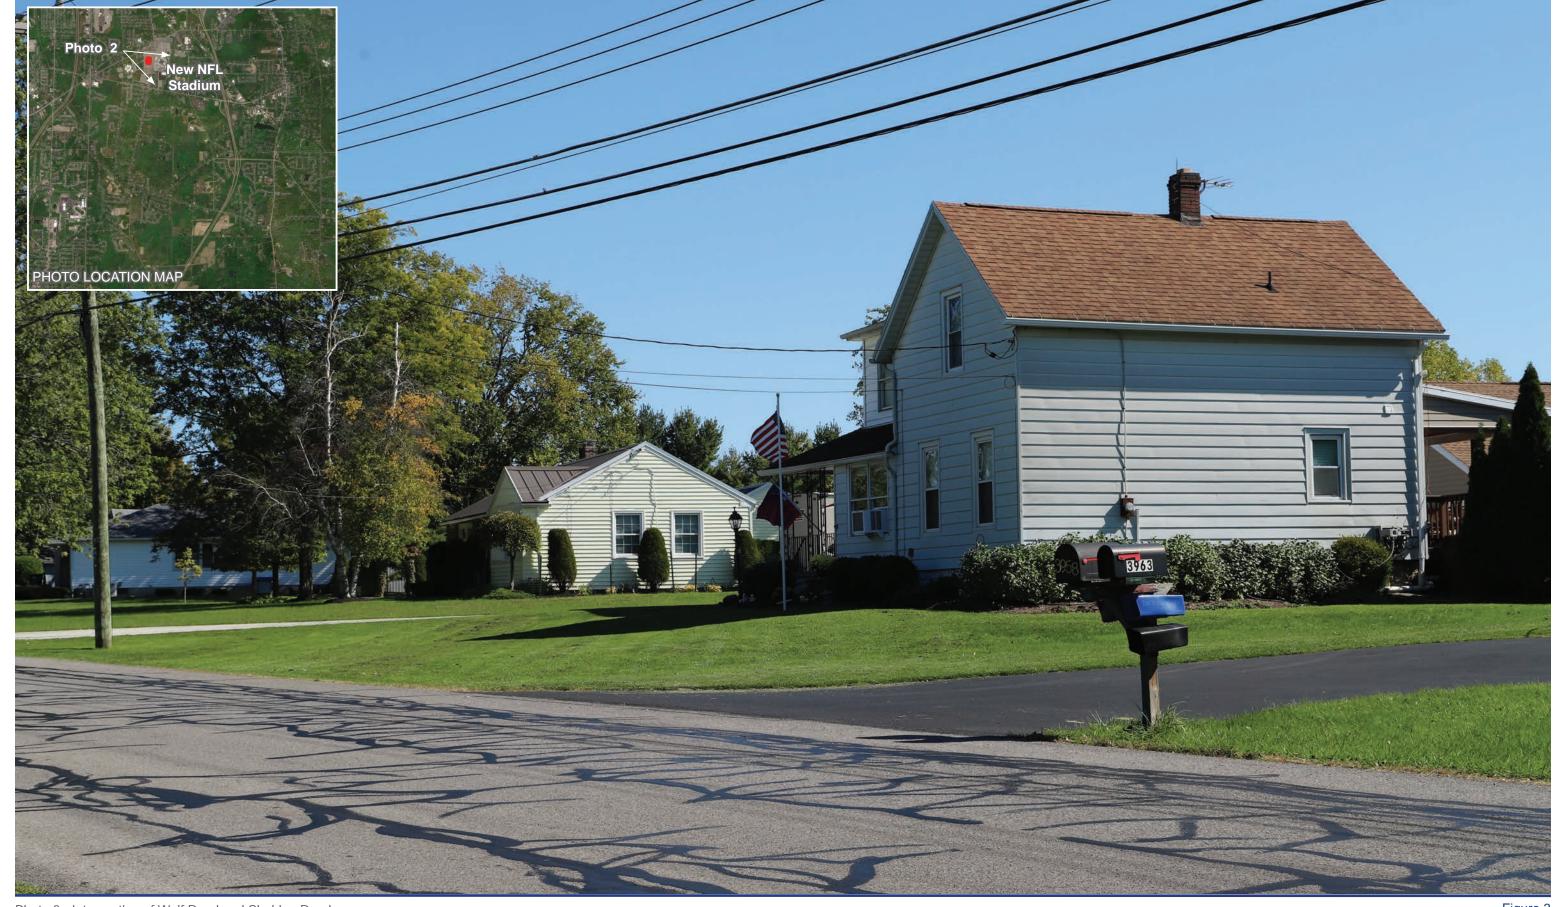

This photograph was taken using a 50mm normal angle lens. To appear at the correct scale this page is intended to be viewed approximately 18 inches from the reader's eye when printed on 11"x17" paper.

Photograph Information

October 5, 2022 1:37 PM Date: Time: 50 mm Focal Length: Camera: Canon EOS 6D MarkII

42° 46' 35.3820" N, 78° 48' 00.3900 W Distance to Stadium: 2,130 Feet

Figure 3
PROJCT VISUALIZATIONS