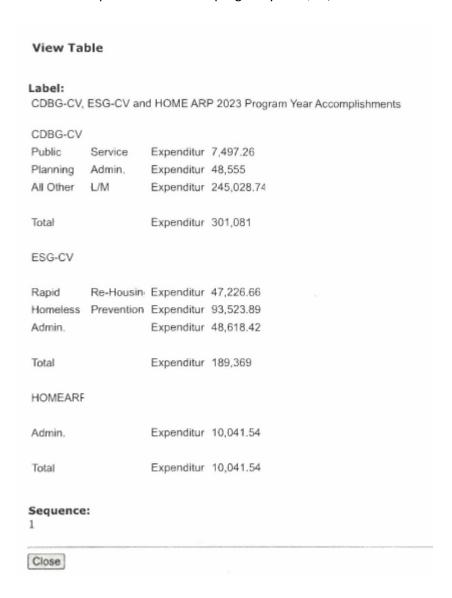

### **Narrative**

Other funds expended in PY 2023 were \$301,081 in CDBG-CV funds, \$189,368.97 in ESG-CV funds and \$10,041.54 in HOME ARP funds. Detail of the expenditues are below:

CDBG-CV, ESG-CV and HOME ARP projects are not associated with any goal.

#### **CDBG-CV Accomplishments:**

Recreation/Park improvement projects- 0 projects completed and 3 underway.

Senior Citizen Center Covid-19 safety improvement- design expenses- Engineer expenses for work to be completed at 16 senior centers. Work is completed at 15 and underway at 1 center.

Fair Housing Counseling and Rental Assistance- sub-recipient agreements with two non-profit agencies to provide services. 27 people assisted in the 2023 program year.

Planning/Administrative expenditures in the 2023 program year= \$48,555

Total CDBG-CV funds expended in the 2023 program year= \$301,081

#### **ESG-CV Accomplishments:**

Rapid Re-Housing Assistance to 28 people- expended \$47,226.66

Homeless Prevention Assistance to 76 people- expended \$93,523.89

Administrative expenditures- \$48,618.42

Total ESG-CV expenses in the 2023 program year= \$189,369

### **HOME ARP Accomplishments:**

Administrative expemditures= \$10.041.54

HOME ARP expenses in the 2023 program year= \$10,041.54