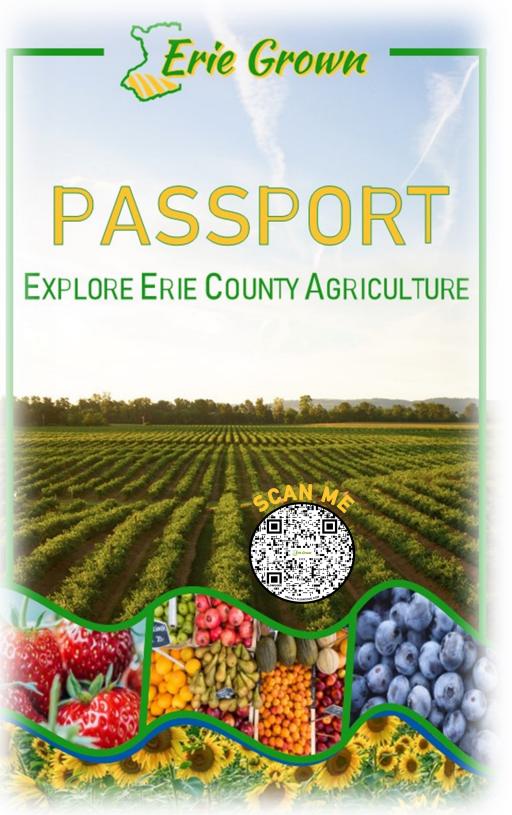

### **ERIE GROWN**

## PASSPORT 2023

| Name:                                           |
|-------------------------------------------------|
| Email:                                          |
| Date of Issue: MARCH 17, 2023                   |
| Date of Expiration: DECEMBER 31, 2023           |
| How did you hear about the Erie Grown Passport? |
| Signature:                                      |

#### **HOW IT WORKS**

Visit Erie Grown listings.

Record the date of your visit.

Submit your Passport for a chance to win prizes!

### **RULES**

- Passports must be marked between March 17, 2023 December 31, 2023.
- One passport allowed per person. One entry allowed per listing.
- Be kind & make a purchase.
- Passports must be received by January 31, 2024.

### THINGS TO KEEP IN MIND

- Tag #eateriegrown on social media.
- Always check that a listing is open before visiting.
- Email agriculture@erie.gov with questions.

### **HOW TO SUBMIT YOUR PASSPORT**

Email your passport to **agriculture@erie.gov** or mail to:

Erie County Dept. of Environment & Planning 95 Franklin Street Buffalo, NY 14202

| <u>Name</u>       | Address                     | <b>Date Visited</b> |
|-------------------|-----------------------------|---------------------|
|                   | 1036 Townline Road          |                     |
| Sunny Hill Farm   | Alden , 14111               |                     |
|                   | 7950 Sisson Highway         |                     |
| Sunshine Flowers  | Eden, 14057                 |                     |
| Sweet C's         | 860 Whitehaven Road         |                     |
| Honey Co.         | Grand Island, 14072         |                     |
| Taste NY at the   |                             |                     |
| WNY Welcome       | 1999 Alvin Road             |                     |
| Center            | Grand Island, 14072         |                     |
| Ten Thousand      | 8 South Buffalo Street      |                     |
| Vines Winery      | Hamburg, 14075              |                     |
| The Blueberry     | 1897 Davis Road             |                     |
| Treehouse Farm    | West Falls, 14170           |                     |
| The Broadway      | 999 Broadway                |                     |
| Market            | Buffalo, 14202              |                     |
|                   | 13187 Vaughn Street         |                     |
| The Flower Stand  | Springville, 14141          |                     |
|                   | 9998 Clarksburg Road        |                     |
| The Lord's Garden | Eden, 14057                 |                     |
| Thorpe's Organic  | 12866 Route 78              |                     |
| Family Farm       | East Aurora, 14052          |                     |
| Tiny House Farms  | Online Only                 |                     |
| Microgreens       | Bit.ly/tinyhousefarms       |                     |
|                   | 13028 Trevett Road          |                     |
| Trevett Tree Farm | Springville, 14141          |                     |
| Turnbull          | 10036 Versailles Plank Road |                     |
| Greenhouse        | North Collins, 14111        |                     |
|                   |                             |                     |