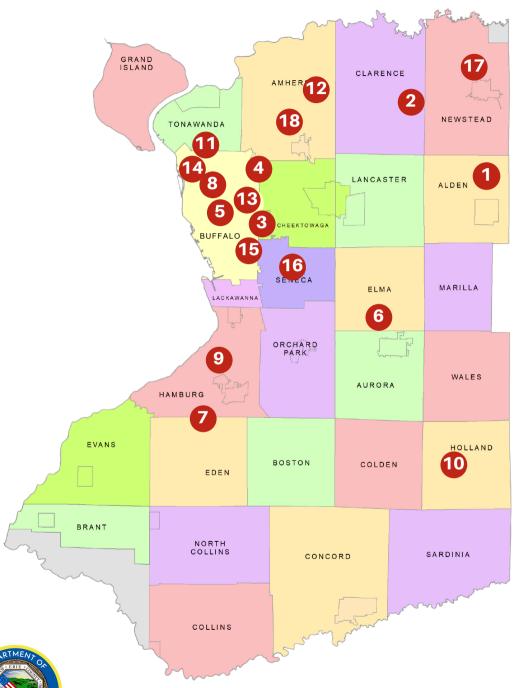

## Alden Farmers Market

June 3 - Sept. 30 | Mon. 4:30-7pm Alden Town Park, Alden Facebook

- 2 Clarence Hollow Farmers Market June 1 - Oct. 12 | Sat. 8am-1pm 10717 Main St, Clarence clarencefarmersmarket.com
- 3 Clinton Bailey Farmers Market Year Round | Hours Vary 1443-1517 Clinton St, Buffalo clintonbaileymarket.com
- 4 Delavan-Grider Farmers Market Every other Thursday 4-7pm 877 E. Delavan Avenue, Buffalo

6

**Downtown Buffalo Country Market** June 6 - Oct. 24 | Thurs.10-2:00pm Fountain Plaza, Main St, Buffalo www.buffaloplace.com

**East Aurora Farmers Market** May 4 - Nov. 27 | Wed. and Sat. 7-1pm 123 Grey Street, East Aurora eastaurorafarmersmarket.com

Eden Farmers Market June 11 - Aug. 27 | Tues. 3:30-7:30pm 2912 Legion Drive edennyfarmersmarket.com

Elmwood Village Farmers Market May 11 - Nov. 23 | Sat. 8-1pm Bidwell Park at Elmwood Ave, Buffalo elmwoodmarket.org

Hamburg Farmers Market May 4 - Oct. 13 | Sat. 7:30-1pm 45 Church St, Hamburg southtownsregionalchamber.org

Holland Farmers Market
May 5 - Oct. 13 | Sun. 8:30-1pm
Route 16 (next to fire hall)

Kenmore Farmers Market June 16 - Oct. 27 |Sun. 9-1pm 2919 Delaware Ave, Kenmore villageofkenmore.org

Market at Bassett Park June 9, July 14, Aug. 11, Sept. 8 10-2pm | Bassett Park, Amherst Facebook

3 Mrs. Nash's Garden Basket May 28 - Oct. 8 | Tue. 4:30-6:30pm 136 Broadway Ave, Buffalo michiganstreetbuffalo.org

Providence Farm Collective
June 15 - Oct. 12 | Sat. 10-2pm
130 Grant Street, Buffalo
providencefarmcollective.org

South Buffalo Farmers Market June 2 - Sept. 29 | Sun. 9-2pm Cazenovia Park, Buffalo southbuffalofarmersmarket.com

West Seneca Farmers Market May 16 - Sept. 12 | Thurs. 4-7pm 1250 Union Road, West Seneca westseneca.org

West Shore Farmers Market June 6 - Sept. 26 | Thurs. 5-8:30pm Russell Park, Akron Facebook

Williamsville Farmers Market May 18 - Oct. 26 | Sat. 8-1pm 5583 Main St, Williamsville williamsvillefarmersmarket.com